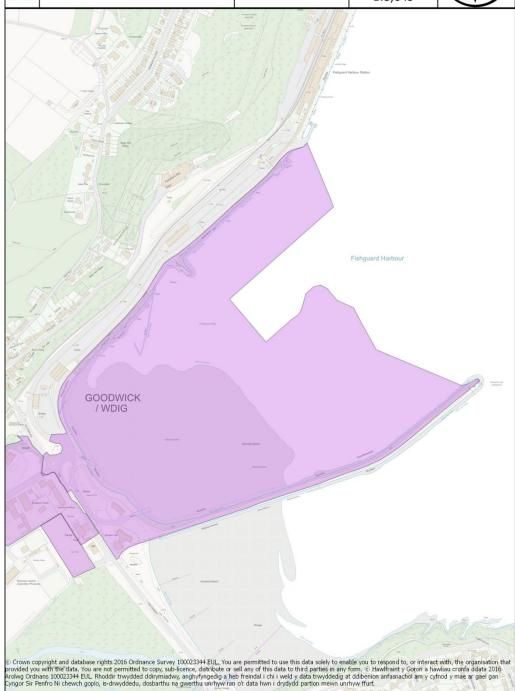

### Fishguard Harbour - marina proposal - EMP 034 00007

Map produced on: 19 October 2016

Scale (A4 Print)

1:5,845