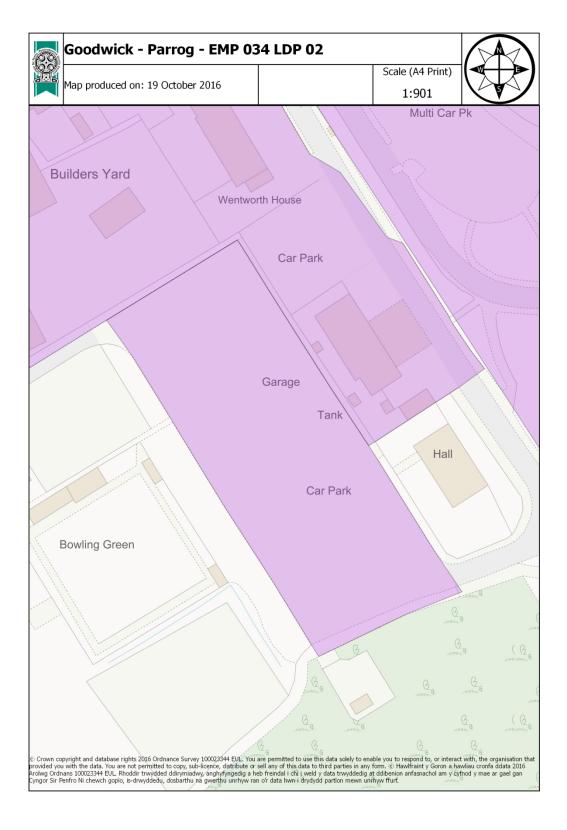

### Goodwick Industrial Estate - EMP 034 00003

Map produced on: 19 October 2016

Scale (A4 Print) 1:2,669

c. Crown copyright and database rights 2016 Ordnance Survey 100023344 EUL. You are permitted to use this data solely to enable you to respond to, or interact with, the organisation that provided you with the data. You are not permitted to copy, sub-licence, distribute or sell any of this data to third parties in any form. © Hawlfraint y Goron a hawliau cronfa ddata 2016 Archwg Ordnans 100023344 EUL. Rhoddir trwydded ddirymiadwy, anghryfngedig a heb freindal i chi i weld y data trwyddedig at ddibenion anfasnachol am y cyfnod y mae ar gael gan Cyngor-Sir Penfro Ni chewch, oppio, is-drwyddedu, dosbarthu na gwerthu unrhyw ran o'r data hwn i drydydd partion mewn unrhyw ffurf.