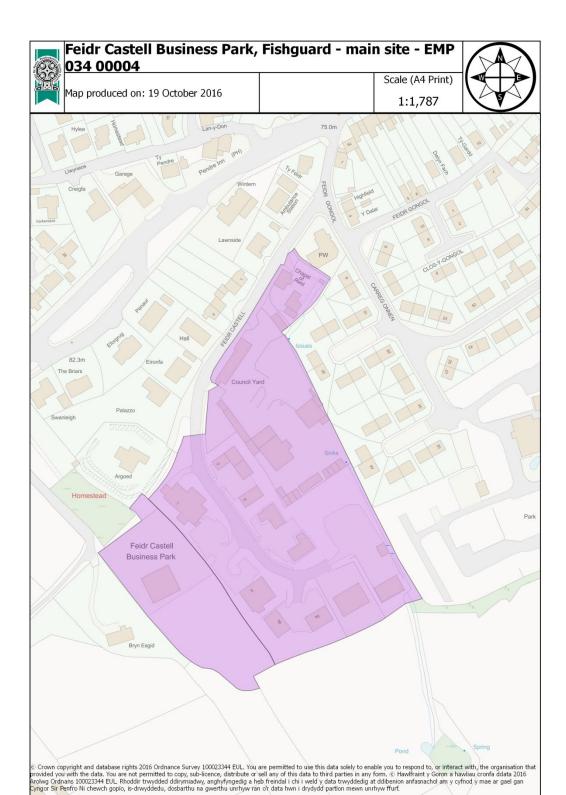

## **Employment Survey 2016**

# Fishguard and Goodwick, including Scleddau and Trecwn, Area Maps