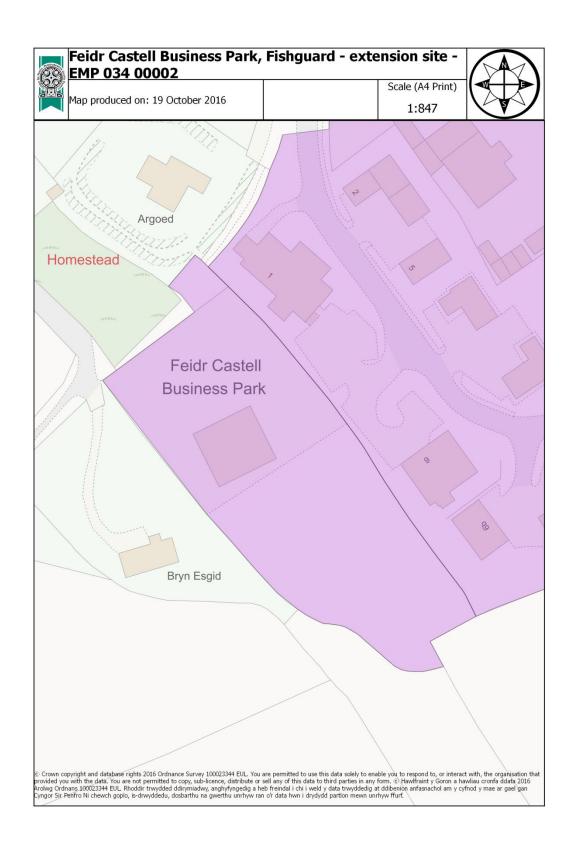

## **Employment Survey 2016**

# Fishguard and Goodwick, including Scleddau and Trecwn, Area Maps