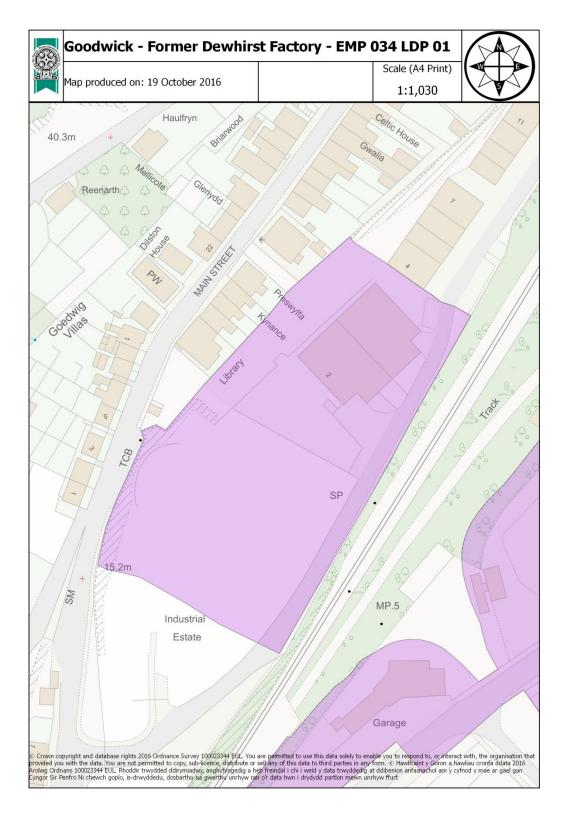

### Goodwick Industrial Estate - EMP 034 00003

Map produced on: 19 October 2016

Scale (A4 Print) 1:2,669

c. Crown copyright and database rights 2016 Ordnance Survey 100023344 EUL. You are permitted to use this data solely to enable you to respond to, or interact with, the organisation that provided you with the data. You are not permitted to copy, sub-licence, distribute or sell any of this data to third parties in any form. © Hawlfraint y Goron a hawliau cronfa ddata 2016 Archwg Ordnans 100023344 EUL. Rhoddir trwydded ddirymiadwy, anghryfngedig a heb freindal i chi i weld y data trwyddedig at ddibenion anfasnachol am y cyfnod y mae ar gael gan Cyngor-Sir Penfro Ni chewch, oppio, is-drwyddedu, dosbarthu na gwerthu unrhyw ran o'r data hwn i drydydd partion mewn unrhyw ffurf.