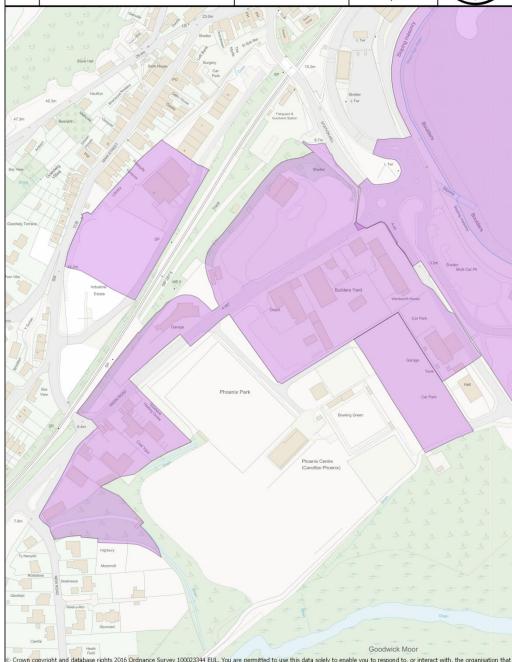

### Goodwick Industrial Estate - EMP 034 00003

Map produced on: 19 October 2016

Scale (A4 Print) 1:2,669

c. Crown copyright and database rights 2016 Ordnance Survey 100023344 EUL. You are permitted to use this data solely to enable you to respond to, or interact with, the organisation that provided you with the data. You are not permitted to copy, sub-licence, distribute or sell any of this data to third parties in any form. © Hawlfraint y Goron a hawliau cronfa ddata 2016 Archwg Ordnans 100023344 EUL. Rhoddir trwydded ddirymiadwy, anghryfngedig a heb freindal i chi i weld y data trwyddedig at ddibenion anfasnachol am y cyfnod y mae ar gael gan Cyngor-Sir Penfro Ni chewch, oppio, is-drwyddedu, dosbarthu na gwerthu unrhyw ran o'r data hwn i drydydd partion mewn unrhyw ffurf.