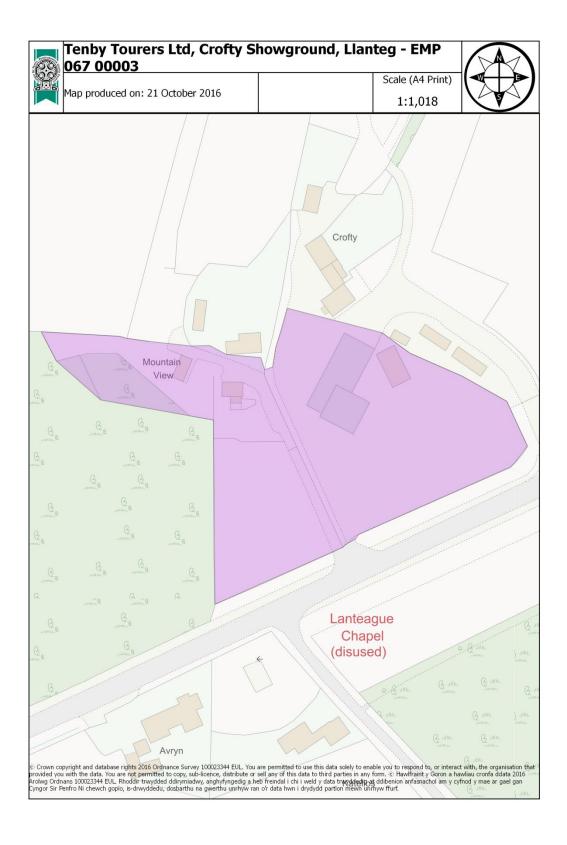

yr-Haul (Parc Gwynfryn) - EMP 030 00001

Map produced on: 21 October 2016

Scale (A4 Print) 1:2,529















© Crown copyright and database rights 2016 Ordnance Survey 100023344 EUL. You are permitted to use this data solely to enable you to respond to, or interact with, the organisation that provided you with the data. You are not permitted to copy, sub-licence, distribute or sell any of this data to third parties in any form. © Hawlfraint y Goron a hawliau cronfa ddata 2016 Arolwg Ordnans 100023344 EUL. Rhoddir trwydded ddirymiadwy, anghyfyngedig a heb freindal i chi i weld y data trwyddedig at ddibenion anfasnachol am y cyfnod y mae ar gael gan Cyngor Sir Penfro Ni chewch gopio, is-drwyddedu, dosbarthu na gwerthu unrhyw ran o'r data hwn i dhydydd partion mewn unrhyw ffurf.





















### Rowlands Park, Templeton - EMP 132 00008

Map produced on: 21 October 2016

Scale (A4 Print)

1:2,506





© Crown copyright and database rights 2016 Ordnance Survey 100023344 EUL. You are permitted to use this data solely to enable you to respond to, or interact with, the organisation that provided you with the data. You are not permitted to copy, sub-licence, distribute or sell any of this data to third parties in any form. © Hawffraint y Goron a hawliau cronfa ddata 2016 Arolwg Ordnans 10002344 EUL. Rhoddir trwydded ddirymiadwy, anghyfyngedig a heb freindal i chi i weld y data trwyddedig at ddibenion anfasnachol am y cyfnod y mae ar gael gan Cyngor Sir Penfro Nichewch, agoic is drwyddedu, dosbarthu na gwerthu unrhyw ran o'r data hwn i drydydd partion mewn unrhyw ffurf.