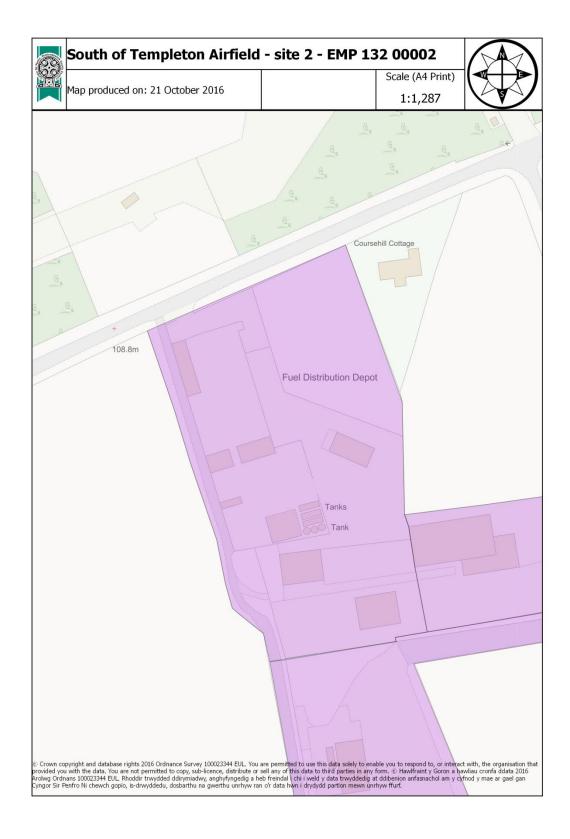

l (Parc Gwynfryn) - EMP 030 00001

Map produced on: 21 October 2016

Scale (A4 Print) 1:2,529















© Crown copyright and database rights 2016 Ordnance Survey 100023344 EUL. You are permitted to use this data solely to enable you to respond to, or interact with, the organisation that provided you with the data. You are not permitted to copy, sub-licence, distribute or sell any of this data to third parties in any form. © Hawlfraint y Goron a hawliau cronfa ddata 2016 Arolwg Ordnans 100023344 EUL. Rhoddir trwydded ddirymiadwy, anghyfyngedig a heb freindal i chi i weld y data trwyddedig at ddibenion anfasnachol am y cyfnod y mae ar gael gan Cyngor Sir Penfro Ni chewch gopio, is-drwyddedu, dosbarthu na gwerthu unrhyw ran o'r data hwn i dhydydd partion mewn unrhyw ffurf.





















### Rowlands Park, Templeton - EMP 132 00008

Map produced on: 21 October 2016

Scale (A4 Print)

1:2,506





© Crown copyright and database rights 2016 Ordnance Survey 100023344 EUL. You are permitted to use this data solely to enable you to respond to, or interact with, the organisation that provided you with the data. You are not permitted to copy, sub-licence, distribute or sell any of this data to third parties in any form. © Hawffraint y Goron a hawliau cronfa ddata 2016 Arolwg Ordnans 10002344 EUL. Rhoddir trwydded ddirymiadwy, anghyfyngedig a heb freindal i chi i weld y data trwyddedig at ddibenion anfasnachol am y cyfnod y mae ar gael gan Cyngor Sir Penfro Nichewch, agoic is drwyddedu, dosbarthu na gwerthu unrhyw ran o'r data hwn i drydydd partion mewn unrhyw ffurf.



##