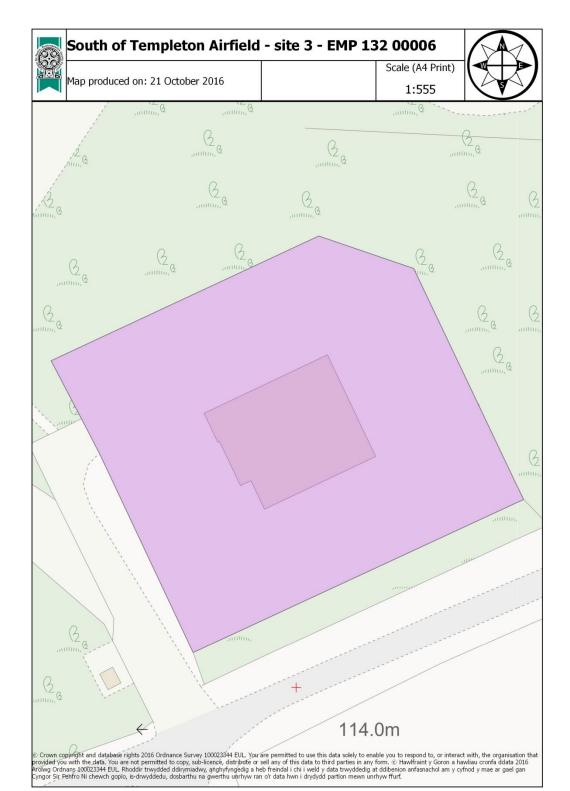

(Parc Gwynfryn) - EMP 030 00001

Map produced on: 21 October 2016

Scale (A4 Print) 1:2,529















© Crown copyright and database rights 2016 Ordnance Survey 100023344 EUL. You are permitted to use this data solely to enable you to respond to, or interact with, the organisation that provided you with the data. You are not permitted to copy, sub-licence, distribute or sell any of this data to third parties in any form. © Hawlfraint y Goron a hawliau cronfa ddata 2016 Arolwg Ordnans 100023344 EUL. Rhoddir trwydded ddirymiadwy, anghyfyngedig a heb freindal i chi i weld y data trwyddedig at ddibenion anfasnachol am y cyfnod y mae ar gael gan Cyngor Sir Penfro Ni chewch gopio, is-drwyddedu, dosbarthu na gwerthu unrhyw ran o'r data hwn i dhydydd partion mewn unrhyw ffurf.





















### Rowlands Park, Templeton - EMP 132 00008

Map produced on: 21 October 2016

Scale (A4 Print)

1:2,506





© Crown copyright and database rights 2016 Ordnance Survey 100023344 EUL. You are permitted to use this data solely to enable you to respond to, or interact with, the organisation that provided you with the data. You are not permitted to copy, sub-licence, distribute or sell any of this data to third parties in any form. © Hawffraint y Goron a hawliau cronfa ddata 2016 Arolwg Ordnans 10002344 EUL. Rhoddir trwydded ddirymiadwy, anghyfyngedig a heb freindal i chi i weld y data trwyddedig at ddibenion anfasnachol am y cyfnod y mae ar gael gan Cyngor Sir Penfro Nichewch, agoic is drwyddedu, dosbarthu na gwerthu unrhyw ran o'r data hwn i drydydd partion mewn unrhyw ffurf.



####