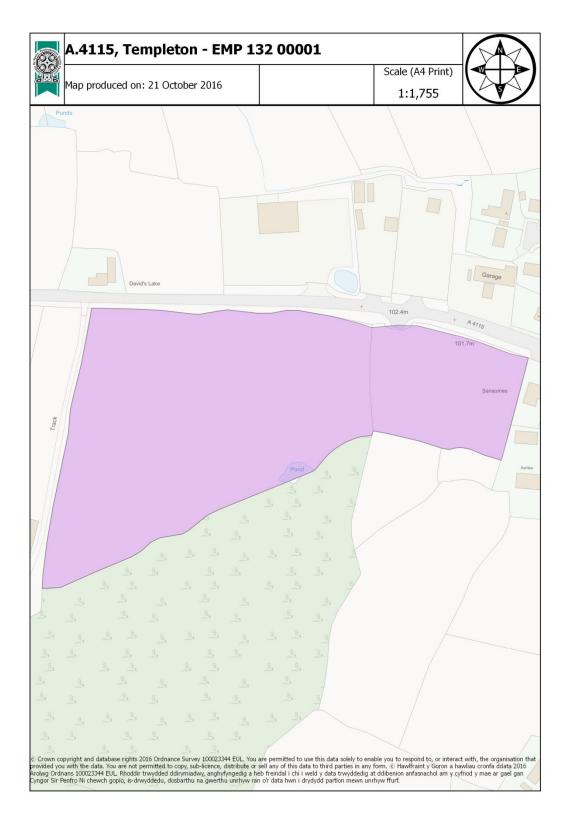

aul (Parc Gwynfryn) - EMP 030 00001

Map produced on: 21 October 2016

Scale (A4 Print) 1:2,529















© Crown copyright and database rights 2016 Ordnance Survey 100023344 EUL. You are permitted to use this data solely to enable you to respond to, or interact with, the organisation that provided you with the data. You are not permitted to copy, sub-licence, distribute or sell any of this data to third parties in any form. © Hawlfraint y Goron a hawliau cronfa ddata 2016 Arolwg Ordnans 100023344 EUL. Rhoddir trwydded ddirymiadwy, anghyfyngedig a heb freindal i chi i weld y data trwyddedig at ddibenion anfasnachol am y cyfnod y mae ar gael gan Cyngor Sir Penfro Ni chewch gopio, is-drwyddedu, dosbarthu na gwerthu unrhyw ran o'r data hwn i dhydydd partion mewn unrhyw ffurf.





















### Rowlands Park, Templeton - EMP 132 00008

Map produced on: 21 October 2016

Scale (A4 Print)

1:2,506





© Crown copyright and database rights 2016 Ordnance Survey 100023344 EUL. You are permitted to use this data solely to enable you to respond to, or interact with, the organisation that provided you with the data. You are not permitted to copy, sub-licence, distribute or sell any of this data to third parties in any form. © Hawffraint y Goron a hawliau cronfa ddata 2016 Arolwg Ordnans 10002344 EUL. Rhoddir trwydded ddirymiadwy, anghyfyngedig a heb freindal i chi i weld y data trwyddedig at ddibenion anfasnachol am y cyfnod y mae ar gael gan Cyngor Sir Penfro Nichewch, agoic is drwyddedu, dosbarthu na gwerthu unrhyw ran o'r data hwn i drydydd partion mewn unrhyw ffurf.