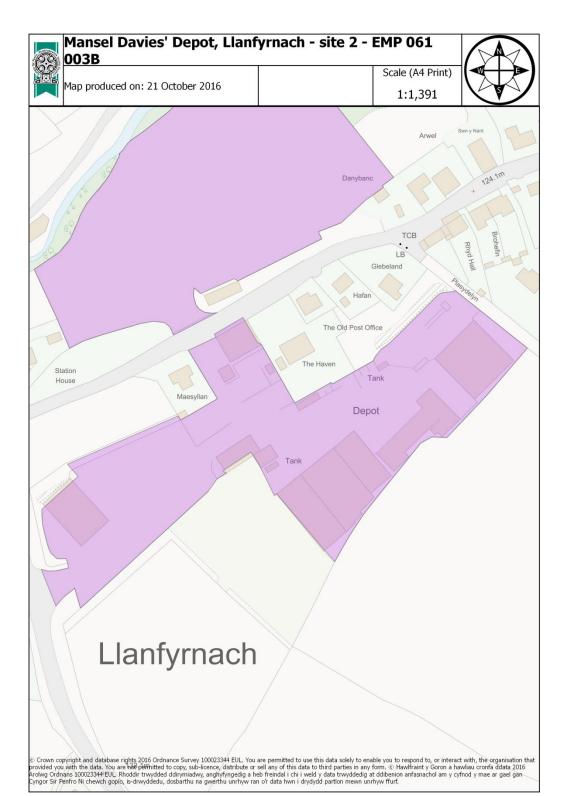

d-yr-Haul (Parc Gwynfryn) - EMP 030 00001

Map produced on: 21 October 2016

Scale (A4 Print) 1:2,529















© Crown copyright and database rights 2016 Ordnance Survey 100023344 EUL. You are permitted to use this data solely to enable you to respond to, or interact with, the organisation that provided you with the data. You are not permitted to copy, sub-licence, distribute or sell any of this data to third parties in any form. © Hawlfraint y Goron a hawliau cronfa ddata 2016 Arolwg Ordnans 100023344 EUL. Rhoddir trwydded ddirymiadwy, anghyfyngedig a heb freindal i chi i weld y data trwyddedig at ddibenion anfasnachol am y cyfnod y mae ar gael gan Cyngor Sir Penfro Ni chewch gopio, is-drwyddedu, dosbarthu na gwerthu unrhyw ran o'r data hwn i dhydydd partion mewn unrhyw ffurf.





















### Rowlands Park, Templeton - EMP 132 00008

Map produced on: 21 October 2016

Scale (A4 Print)

1:2,506





© Crown copyright and database rights 2016 Ordnance Survey 100023344 EUL. You are permitted to use this data solely to enable you to respond to, or interact with, the organisation that provided you with the data. You are not permitted to copy, sub-licence, distribute or sell any of this data to third parties in any form. © Hawffraint y Goron a hawliau cronfa ddata 2016 Arolwg Ordnans 10002344 EUL. Rhoddir trwydded ddirymiadwy, anghyfyngedig a heb freindal i chi i weld y data trwyddedig at ddibenion anfasnachol am y cyfnod y mae ar gael gan Cyngor Sir Penfro Nichewch, agoic is drwyddedu, dosbarthu na gwerthu unrhyw ran o'r data hwn i drydydd partion mewn unrhyw ffur