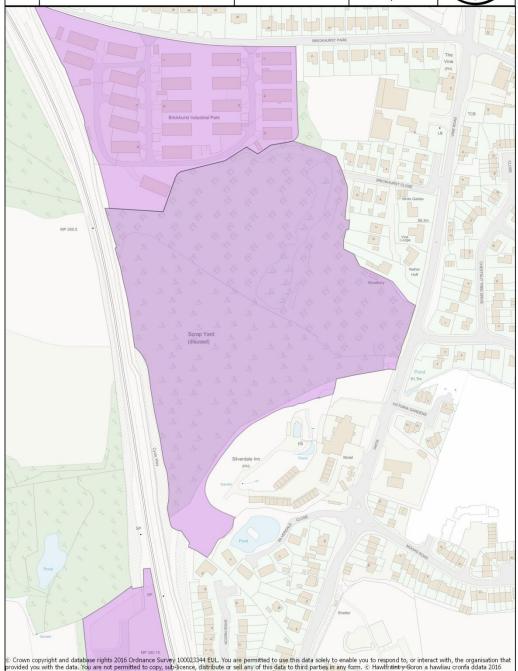

#### Johnston - Arnold's Yard - EMP MXU 048 01

Map produced on: 21 October 2016

Scale (A4 Print) 1:2,614

© Crown copyright and database rights 2016 Ordnance Survey 100023344 EUL. You are permitted to use this data solely to enable you to respond to, or interact with, the organisation that provided you with the data. You are not permitted to copy, sub-licence, distribute or sell any of this data to third parties in any form. © Hawlfrährty-Goron a hawliau cronfa ddata 2016 Arolwg Ordnan 100023344 EUL. Rhoddir travdeded ddipminddwy, anghwfyngoedig a heb friendal ich i weld y data trwyddedig at ddibenion anfasnachol am y cyfnod y mae ar gael gan Cyngor Sir Penfro Ni chewch gopio, is-drwyddedu, dosbarthu ne gwerthu unrhyw ran o'r data hwn i drydydd partion mewn unrhyw ffurf.