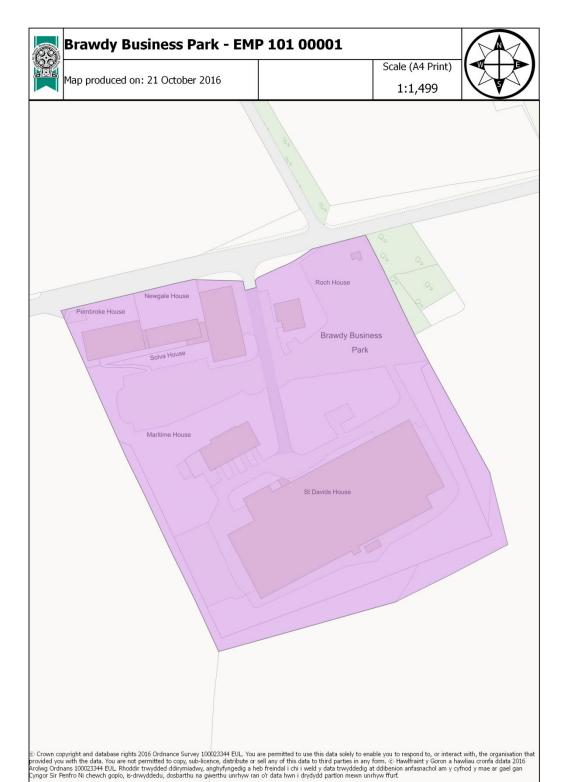

-Haul (Parc Gwynfryn) - EMP 030 00001

Map produced on: 21 October 2016

Scale (A4 Print) 1:2,529















© Crown copyright and database rights 2016 Ordnance Survey 100023344 EUL. You are permitted to use this data solely to enable you to respond to, or interact with, the organisation that provided you with the data. You are not permitted to copy, sub-licence, distribute or sell any of this data to third parties in any form. © Hawlfraint y Goron a hawliau cronfa ddata 2016 Arolwg Ordnans 100023344 EUL. Rhoddir trwydded ddirymiadwy, anghyfyngedig a heb freindal i chi i weld y data trwyddedig at ddibenion anfasnachol am y cyfnod y mae ar gael gan Cyngor Sir Penfro Ni chewch gopio, is-drwyddedu, dosbarthu na gwerthu unrhyw ran o'r data hwn i dhydydd partion mewn unrhyw ffurf.





















### Rowlands Park, Templeton - EMP 132 00008

Map produced on: 21 October 2016

Scale (A4 Print)

1:2,506





© Crown copyright and database rights 2016 Ordnance Survey 100023344 EUL. You are permitted to use this data solely to enable you to respond to, or interact with, the organisation that provided you with the data. You are not permitted to copy, sub-licence, distribute or sell any of this data to third parties in any form. © Hawffraint y Goron a hawliau cronfa ddata 2016 Arolwg Ordnans 10002344 EUL. Rhoddir trwydded ddirymiadwy, anghyfyngedig a heb freindal i chi i weld y data trwyddedig at ddibenion anfasnachol am y cyfnod y mae ar gael gan Cyngor Sir Penfro Nichewch, agoic is drwyddedu, dosbarthu na gwerthu unrhyw ran o'r data hwn i drydydd partion mewn unrhyw ffurf.