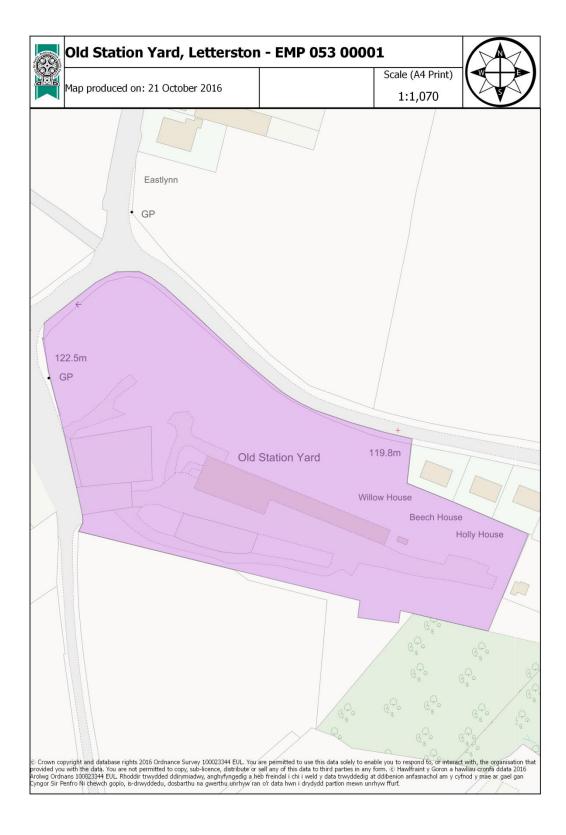

lygad-yr-Haul (Parc Gwynfryn) - EMP 030 00001

Map produced on: 21 October 2016

Scale (A4 Print) 1:2,529















© Crown copyright and database rights 2016 Ordnance Survey 100023344 EUL. You are permitted to use this data solely to enable you to respond to, or interact with, the organisation that provided you with the data. You are not permitted to copy, sub-licence, distribute or sell any of this data to third parties in any form. © Hawlfraint y Goron a hawliau cronfa ddata 2016 Arolwg Ordnans 100023344 EUL. Rhoddir trwydded ddirymiadwy, anghyfyngedig a heb freindal i chi i weld y data trwyddedig at ddibenion anfasnachol am y cyfnod y mae ar gael gan Cyngor Sir Penfro Ni chewch gopio, is-drwyddedu, dosbarthu na gwerthu unrhyw ran o'r data hwn i dhydydd partion mewn unrhyw ffurf.





















### Rowlands Park, Templeton - EMP 132 00008

Map produced on: 21 October 2016

Scale (A4 Print)

1:2,506





© Crown copyright and database rights 2016 Ordnance Survey 100023344 EUL. You are permitted to use this data solely to enable you to respond to, or interact with, the organisation that provided you with the data. You are not permitted to copy, sub-licence, distribute or sell any of this data to third parties in any form. © Hawffraint y Goron a hawliau cronfa ddata 2016 Arolwg Ordnans 10002344 EUL. Rhoddir trwydded ddirymiadwy, anghyfyngedig a heb freindal i chi i weld y data trwyddedig at ddibenion anfasnachol am y cyfnod y mae ar gael gan Cyngor Sir Penfro Nichewch, agoic is drwyddedu, dosbarthu na gwerthu unrhyw ran o'r data hwn i drydydd partion mewn unrhyw