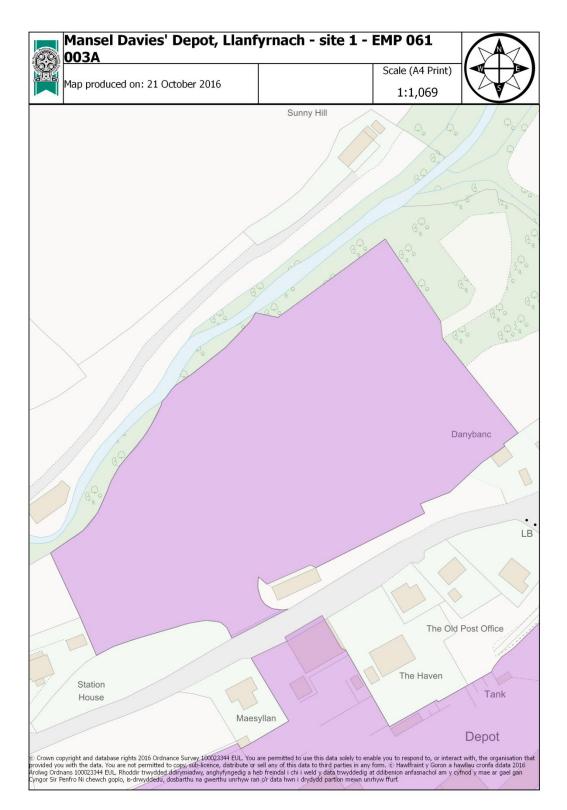

gad-yr-Haul (Parc Gwynfryn) - EMP 030 00001

Map produced on: 21 October 2016

Scale (A4 Print) 1:2,529















© Crown copyright and database rights 2016 Ordnance Survey 100023344 EUL. You are permitted to use this data solely to enable you to respond to, or interact with, the organisation that provided you with the data. You are not permitted to copy, sub-licence, distribute or sell any of this data to third parties in any form. © Hawlfraint y Goron a hawliau cronfa ddata 2016 Arolwg Ordnans 100023344 EUL. Rhoddir trwydded ddirymiadwy, anghyfyngedig a heb freindal i chi i weld y data trwyddedig at ddibenion anfasnachol am y cyfnod y mae ar gael gan Cyngor Sir Penfro Ni chewch gopio, is-drwyddedu, dosbarthu na gwerthu unrhyw ran o'r data hwn i dhydydd partion mewn unrhyw ffurf.





















### Rowlands Park, Templeton - EMP 132 00008

Map produced on: 21 October 2016

Scale (A4 Print)

1:2,506





© Crown copyright and database rights 2016 Ordnance Survey 100023344 EUL. You are permitted to use this data solely to enable you to respond to, or interact with, the organisation that provided you with the data. You are not permitted to copy, sub-licence, distribute or sell any of this data to third parties in any form. © Hawffraint y Goron a hawliau cronfa ddata 2016 Arolwg Ordnans 10002344 EUL. Rhoddir trwydded ddirymiadwy, anghyfyngedig a heb freindal i chi i weld y data trwyddedig at ddibenion anfasnachol am y cyfnod y mae ar gael gan Cyngor Sir Penfro Nichewch, agoic is drwyddedu, dosbarthu na gwerthu unrhyw ran o'r data hwn i drydydd partion mewn unrhyw ff