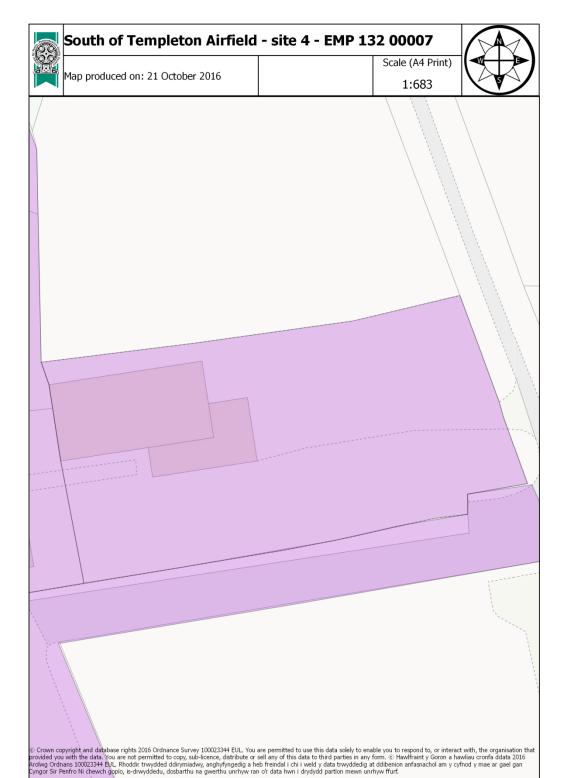

### Rowlands Park, Templeton - EMP 132 00008

Map produced on: 21 October 2016

Scale (A4 Print)

1:2,506

© Crown copyright and database rights 2016 Ordnance Survey 100023344 EUL. You are permitted to use this data solely to enable you to respond to, or interact with, the organisation that provided you with the data. You are not permitted to copy, sub-licence, distribute or sell any of this data to third parties in any form. © Hawffraint y Goron a hawliau cronfa ddata 2016 Arolwg Ordnans 10002344 EUL. Rhoddir trwydded ddirymiadwy, anghyfyngedig a heb freindal i chi i weld y data trwyddedig at ddibenion anfasnachol am y cyfnod y mae ar gael gan Cyngor Sir Penfro Nichewch, agoic is drwyddedu, dosbarthu na gwerthu unrhyw ran o'r data hwn i drydydd partion mewn unrhyw ffurf.