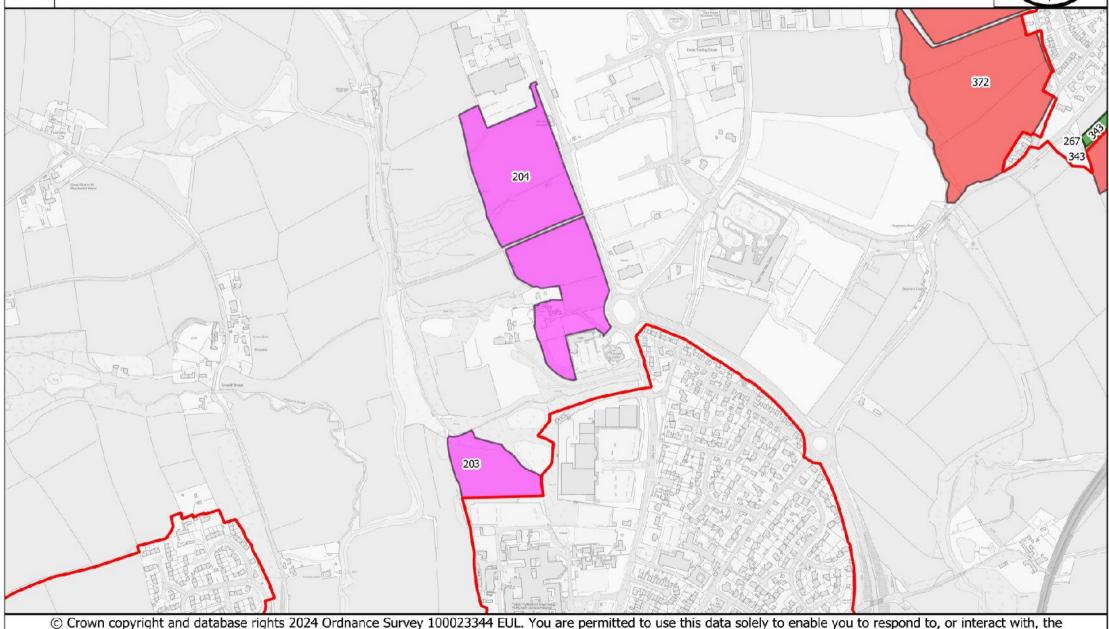

### Haverfordwest (Prendergast)

© Crown copyright and database rights 2024 Ordnance Survey 100023344 EUL. You are permitted to use this data solely to enable you to respond to, or interact with, the organisation that provided you with the data. You are not permitted to copy, sub-licence, distribute or sell any of this data to third parties in any form. © Hawlfraint y Goron a hawliau cronfa ddata 2024 Arolwg Ordnans 100023344 EUL. Rhoddir trwydded ddirymiadwy, anghyfyngedig a heb freindal i chi i weld y data trwyddedig at ddibenion anfasnachol am y cyfnod y mae ar gael gan Cyngor Sir Penfro Ni chewch gopïo, is-drwyddedu, dosbarthu na gwerthu unrhyw ran o'r data hwn i drydydd partïon mewn unrhyw ffurf.

| Candidate<br>Site<br>Number /<br>Nifer<br>Safleoedd<br>Ymgeisol | Name of Site/ Enw<br>Safle                                                                                         | Nearest<br>Settlement /<br>Aneddiad Agosad | Current Use / Defnydd<br>Presenol             | Proposed Use /<br>Defnydd Arfaethedig | Preferred Strategy Compatibility Category / Categori Cydweddiadau Strategaeth Ddewisol | Site Area<br>(Ha) /<br>Arwynebedd<br>Safle (Ha) | Deposit V2<br>Candidate<br>Site<br>Assessment<br>Phase | Deposit V2 Reason For Outcome                                                     | Deposit<br>V2<br>Outcome<br>Category |
|-----------------------------------------------------------------|--------------------------------------------------------------------------------------------------------------------|--------------------------------------------|-----------------------------------------------|---------------------------------------|----------------------------------------------------------------------------------------|-------------------------------------------------|--------------------------------------------------------|-----------------------------------------------------------------------------------|--------------------------------------|
| go.co.                                                          |                                                                                                                    |                                            |                                               | 20yaa /aaaa.g                         | 2 40 11100                                                                             | Garro (i ia)                                    | . nacc                                                 |                                                                                   | July 90.y                            |
| 004                                                             | Land at Linden House / Tir yn Linden House                                                                         | Haverfordwest /<br>Hwlffordd               | Agriculture / Amaethyddiaeth                  | Housing / Tai                         | Amber 3                                                                                | 0.46                                            | Phase 4                                                | Not well related to built form of settlement                                      | Red 4                                |
| 009                                                             | Adjacent to Toyota Garage, Narberth Road / Cyfagos at Toyota Garage, Narberth Road                                 | Haverfordwest /                            | Agriculture / Amaethyddiaeth                  | Housing / Tai                         | Green 1                                                                                |                                                 | Phase 3                                                | Highway                                                                           | Red 4                                |
| 027                                                             | Adjacent to Fox Chase, Shool's Hook Lane / Cyfagos at Fox Chase, Shool's Hook Lane                                 | Haverfordwest /                            | Recreation / Hamdden                          | Housing / Tai                         | Green 2                                                                                |                                                 | Phase 5                                                | Not allocated due to uncertainty of delivery, but retained in settlement boundary | Green 3                              |
| 031                                                             | Land at Greenways,<br>Shool's Hook Lane /<br>Tir yn Greenways,<br>Shool's Hook Lane                                | Haverfordwest /                            | Garden / Gardd                                | Housing / Tai                         | Green 2                                                                                |                                                 | Phase 5                                                | No allocation due to uncertainty of delivery, but retained in settlement boundary | Green 3                              |
| 044                                                             | Opposite St. Martin's<br>Park / Cyferbyn â St.<br>Martin's Park                                                    | Haverfordwest /                            | Woodland Storage Yard /<br>lard Storfa Coetir | Housing / Tai                         | Amber 1                                                                                |                                                 | Phase 4                                                | Landscape. Also designated as Open Space.                                         | Red 4                                |
| 062                                                             | Adjacent to Clover<br>Park, Bethany Fields<br>(option 1) / Cyfagos at<br>Clover Park, Bethany<br>Fields (opsiwn 1) | Haverfordwest /<br>Hwlffordd               | Agriculture /<br>Amaethyddiaeth               | Housing / Tai                         | Green 1                                                                                | 1.3                                             | Passed all<br>phases                                   | Not required. Level of growth required in settlement met by preferred sites       | Amber 4                              |
| 063                                                             | Adjacent to Clover<br>Park, Bethany Fields<br>(option 2) / Cyfagos at<br>Clover Park, Bethany<br>Fields (opsiwn 2) | Haverfordwest /<br>Hwlffordd               | Agriculture /<br>Amaethyddiaeth               | Housing / Tai                         | Green 1                                                                                | 1.84                                            | Passed all phases                                      | Not required. Level of growth required in settlement met by preferred sites       | Amber 4                              |
| 064                                                             | Adjacent to Clover<br>Park, Bethany Fields<br>(option 3) / Cyfagos at<br>Clover Park, Bethany<br>Fields (opsiwn 3) | Haverfordwest /<br> Hwlffordd              | Agriculture /<br>Amaethyddiaeth               | Housing / Tai                         | Green 1                                                                                | 2.62                                            | Passed all phases                                      | Not required. Level of growth required in settlement met by preferred sites       | Amber 4                              |