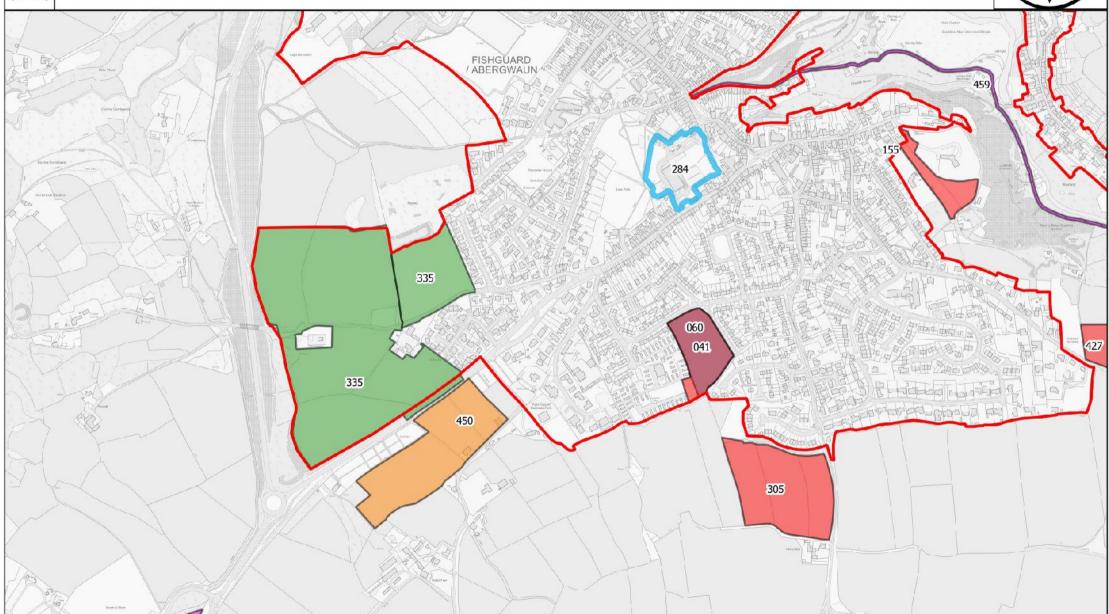

## Fishguard (West)

© Crown copyright and database rights 2024 Ordnance Survey 100023344 EUL. You are permitted to use this data solely to enable you to respond to, or interact with, the organisation that provided you with the data. You are not permitted to copy, sub-licence, distribute or sell any of this data to third parties in any form. © Hawlfraint y Goron a hawliau cronfa ddata 2024 Arolwg Ordnans 100023344 EUL. Rhoddir trwydded ddirymiadwy, anghyfyngedig a heb freindal i chi i weld y data trwyddedig at ddibenion anfasnachol am y cyfnod y mae ar gael gan Cyngor Sir Penfro Ni chewch gopïo, is-drwyddedu, dosbarthu na gwerthu unrhyw ran o'r data hwn i drydydd partïon mewn unrhyw ffurf.

| Candidate<br>Site<br>Number /<br>Nifer<br>Safleoedd<br>Ymgeisol | Name of Site/ Enw<br>Safle                                                   | Nearest<br>Settlement /<br>Aneddiad Agosad | Current Use / Defnydd<br>Presenol                                          | Proposed Use /<br>Defnydd Arfaethedig                                                                                                                        | Preferred<br>Strategy<br>Compatibility<br>Category /<br>Categori<br>Cydweddiadau<br>Strategaeth<br>Ddewisol | Site Area<br>(Ha) /<br>Arwynebedd<br>Safle (Ha) | Deposit V2<br>Candidate<br>Site<br>Assessment<br>Phase | Deposit V2 Reason For Outcome                                                                                                                                                                                                   | Deposit<br>V2<br>Outcome<br>Category |
|-----------------------------------------------------------------|------------------------------------------------------------------------------|--------------------------------------------|----------------------------------------------------------------------------|--------------------------------------------------------------------------------------------------------------------------------------------------------------|-------------------------------------------------------------------------------------------------------------|-------------------------------------------------|--------------------------------------------------------|---------------------------------------------------------------------------------------------------------------------------------------------------------------------------------------------------------------------------------|--------------------------------------|
|                                                                 | St Mary's Field                                                              | Fishguard /<br>Abergwaun                   | Redundant Recreational<br>Open Space / Lle Agored<br>Hamddenol Ardddigonol | Housing and Open<br>Space / Tai a Mannau<br>Agored                                                                                                           | Grey                                                                                                        |                                                 | Phase 4                                                | Open Space assessment concluded that the area should be retained under this designation. Criteria based Open Space policy will be used to assess the residential element of this proposal.                                      |                                      |
| 046                                                             | Opposite Tresior<br>Farm, Tregroes /<br>Cyferbyn â Tresior<br>Farm, Tregroes | Fishguard /<br>Abergwaun                   | Orchard / Berllan                                                          | Housing / Tai                                                                                                                                                | Red 3                                                                                                       | 5.04                                            | Phase 2                                                | This is not within 250m of a Service Village, Service Centre or Main Town or adjacent to a Cluster Local Village and hence proposals for larger residential development are not supported by the Deposit Plan in this location. | Red 3                                |
|                                                                 | ram, regrees                                                                 | Fishguard /                                | Open Space - Recreation /<br>Mannau Agored -                               | Open Space - Village<br>Green / Mannau<br>Agored - Gwyrdd y                                                                                                  |                                                                                                             |                                                 |                                                        | Retained under Open Space                                                                                                                                                                                                       |                                      |
| 060                                                             | St Mary's Field                                                              | Abergwaun                                  | Hamdden                                                                    | Pentref                                                                                                                                                      | Grey                                                                                                        | 1.21                                            | Not applicable                                         | designation                                                                                                                                                                                                                     | Blue 2                               |
|                                                                 | Land at Penfro,<br>Towerhill / Tir yn                                        | Fishguard /                                | Residential Curtilage /                                                    |                                                                                                                                                              |                                                                                                             |                                                 |                                                        | Highway Alas Landasans and                                                                                                                                                                                                      |                                      |
| 155                                                             | Penfro, Towerhill                                                            | Abergwaun                                  |                                                                            | Housing / Tai                                                                                                                                                | Green 1                                                                                                     | 0.69                                            | Phase 3                                                | Highway. Also Landscape and Green Wedge                                                                                                                                                                                         | Red 4                                |
| 284                                                             | Former Fishguard<br>Primary School / Hen<br>Ysgol Gynradd<br>Abergwaun       | Fishguard /<br>Abergwaun                   | -                                                                          | Mixed Use - Housing,<br>Employment,<br>Retail/Food and Drink,<br>Community / Defnydd<br>Cymysg - Tai,<br>cyflogaeth,<br>manwerthu, bwyd a<br>diod a chymuned | Grey/Green 2                                                                                                |                                                 | Passed all phases                                      | Site lies within the town centre where a range of uses may be appropriate, including retail and commercial uses. Not allocated but retained within settlement boundary.                                                         | Blue 3                               |
| 305                                                             | North of Pen Y Bryn,<br>Penwallis / I'r Gogledd<br>Pen Y Bryn, Penwallis     |                                            | Agriculture /<br>Amaethyddiaeth                                            | Housing / Tai                                                                                                                                                | Green 1                                                                                                     | 3.11                                            | Phase 3                                                | Highway. Also Trunk Road and<br>Landscape                                                                                                                                                                                       | Red 4                                |

|     |                                                                              | Nearest<br>Settlement /<br>Aneddiad Agosad | Current Use / Defnydd<br>Presenol                                              | Proposed Use /<br>Defnydd Arfaethedig                                                             | Preferred<br>Strategy<br>Compatibility<br>Category /<br>Categori<br>Cydweddiadau<br>Strategaeth<br>Ddewisol | Site Area<br>(Ha) /<br>Arwynebedd | Deposit V2<br>Candidate<br>Site<br>Assessment<br>Phase | Deposit V2 Reason For Outcome                                                                                                    | Deposit<br>V2<br>Outcome<br>Category |
|-----|------------------------------------------------------------------------------|--------------------------------------------|--------------------------------------------------------------------------------|---------------------------------------------------------------------------------------------------|-------------------------------------------------------------------------------------------------------------|-----------------------------------|--------------------------------------------------------|----------------------------------------------------------------------------------------------------------------------------------|--------------------------------------|
| 329 | A40, Tregroes                                                                | Fishguard /<br>Abergwaun                   | Grazing / Tir Pori                                                             | Mixed Use - Housing,<br>Retail, Commercial /<br>Defnydd Cymysg -<br>Tai, manwerthu a<br>masnachol | Grey/Red 3                                                                                                  | 8.7                               | Phase 3                                                | Trunk Road. Also Landscape and poor relationship to settlement. No justification for retail at this location.                    | Pink 1                               |
| 335 | Maesgwynne Farm                                                              | Fishguard /<br>Abergwaun                   | Grazing / Tir Pori                                                             | Housing / Tai                                                                                     | Green 2                                                                                                     | 11.27                             | Passed all phases                                      | Part allocated and part now a housing commitment.                                                                                | Green 4                              |
| 335 | Maesgwynne Farm                                                              | Fishguard /<br>Abergwaun                   | Grazing / Tir Pori                                                             | Housing / Tai                                                                                     | Green 2                                                                                                     | 2                                 | Passed all phases                                      | Part allocated and part now a housing commitment.                                                                                | Green 5                              |
|     |                                                                              | Fishguard /<br>Abergwaun                   | Grazing (cattle) / Pori (gwartheg)                                             | Housing / Tai                                                                                     | Green 1                                                                                                     | 0.73                              | Phase 4                                                | SFCA yellow category, ALC<br>Grade 3a and poor relationship<br>to built form of settlement                                       | Red 4                                |
|     | Between Glaneinon &<br>Feidr Castell / Rhwng<br>Glaneinon a Feidr<br>Castell | Fishguard /<br>Abergwaun                   | Agriculture /<br>Amaethyddiaeth                                                | Housing / Tai                                                                                     | Green 1                                                                                                     | 3.52                              | Passed all phases                                      | Alternative site provides level of growth appropriate for settlement. Trunk road concerns over access may affect deliverability. | Amber 4                              |
| 459 |                                                                              | Fishguard /<br>Abergwaun                   | Existing Public Right of<br>Way (PRoW) / Hawl<br>Tramwy Cyhoeddus<br>presennol | Shared use path /<br>Llwybr defnydd a<br>rennir                                                   | Grey                                                                                                        | 0.98                              | Phase 5                                                | No finance or delivery timetable                                                                                                 | Pink 1                               |