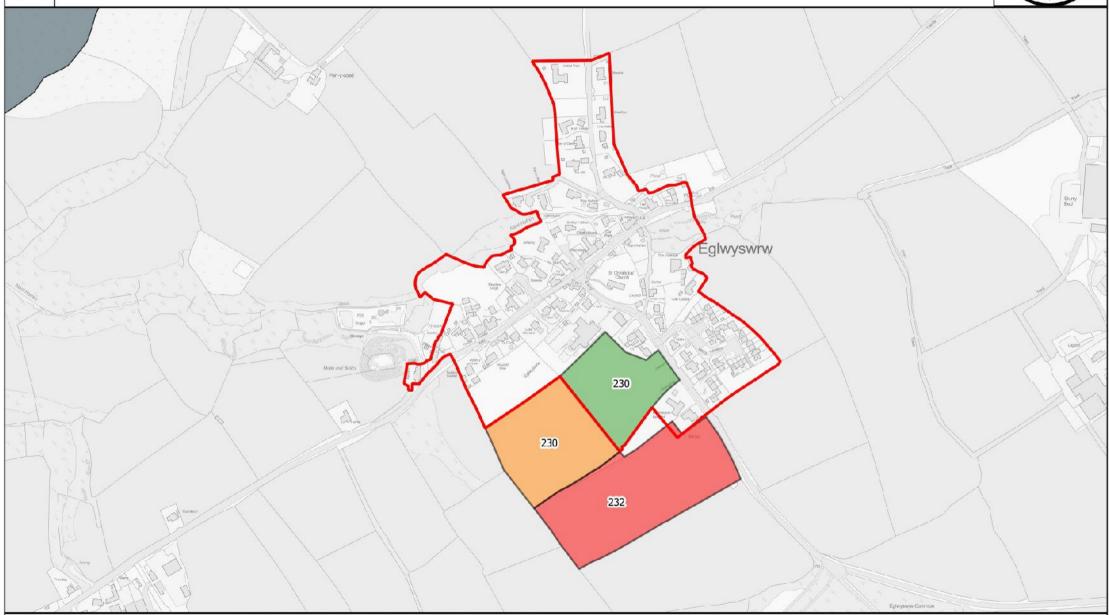

# Eglwyswrw

| Candidate<br>Site |                                                                            |                         |                              |                                                       | Preferred<br>Strategy<br>Compatibility<br>Category / |                      | Deposit V2         |                                                                                                                                                                         |               |
|-------------------|----------------------------------------------------------------------------|-------------------------|------------------------------|-------------------------------------------------------|------------------------------------------------------|----------------------|--------------------|-------------------------------------------------------------------------------------------------------------------------------------------------------------------------|---------------|
| Number /          |                                                                            | Niconost                |                              |                                                       | Categori                                             |                      | Candidate          |                                                                                                                                                                         | Deposit       |
| Nifer             | Name of Site/ Enw                                                          | Nearest<br>Settlement / | Current Use / Defnydd        | Proposed Use /                                        | Cydweddiadau<br>Strategaeth                          | (Ha) /<br>Arwynebedd | Site<br>Assessment |                                                                                                                                                                         | V2<br>Outcome |
|                   | Safle                                                                      |                         | Presenol                     | Defnydd Arfaethedig                                   | Ddewisol                                             | ,                    | Phase              | Deposit V2 Reason For Outcome                                                                                                                                           |               |
| 230               | South West of<br>Eglwyswrw School/ I'r<br>de-orllewin o Ysgol              | Eglwyswrw               | Agriculture / Amaethyddiaeth | Housing / Tai                                         | Green 2                                              |                      | Passed all phases  | Part housing commitment to a greater extent than adopted LDP allocation. The entirety of the site would provide an inappropriate level of growth within the settlement. |               |
| 230               | South West of<br>Eglwyswrw School/ I'r<br>de-orllewin o Ysgol<br>Eglwyswrw | Eglwyswrw               | Agriculture / Amaethyddiaeth | Housing / Tai                                         | Green 2                                              |                      | Passed all phases  | Part housing commitment to a greater extent than adopted LDP allocation. The entirety of the site would provide an inappropriate level of growth within the settlement. |               |
| 232               | South of Heol yr<br>Eglwys / I'r Dde o Heol<br>yr Eglwys                   | Eglwyswrw               | Agriculture / Amaethyddiaeth | Housing / Tai                                         | Green 1                                              | 2.61                 | Phase 3            | Highway. Also, alternative site provides level of growth appropriate for settlement.                                                                                    | Red 4         |
| 517               | Land at Pallau and<br>Mount Farm / Tir yn                                  | Eglwyswrw               | Agriculture / Amaethyddiaeth | Sand and gravel<br>quarry / Chwarel<br>tywod a graean | Grey                                                 | 13.3                 | Not applicable     | Site withdrawn from consideration                                                                                                                                       | Yellow 2      |