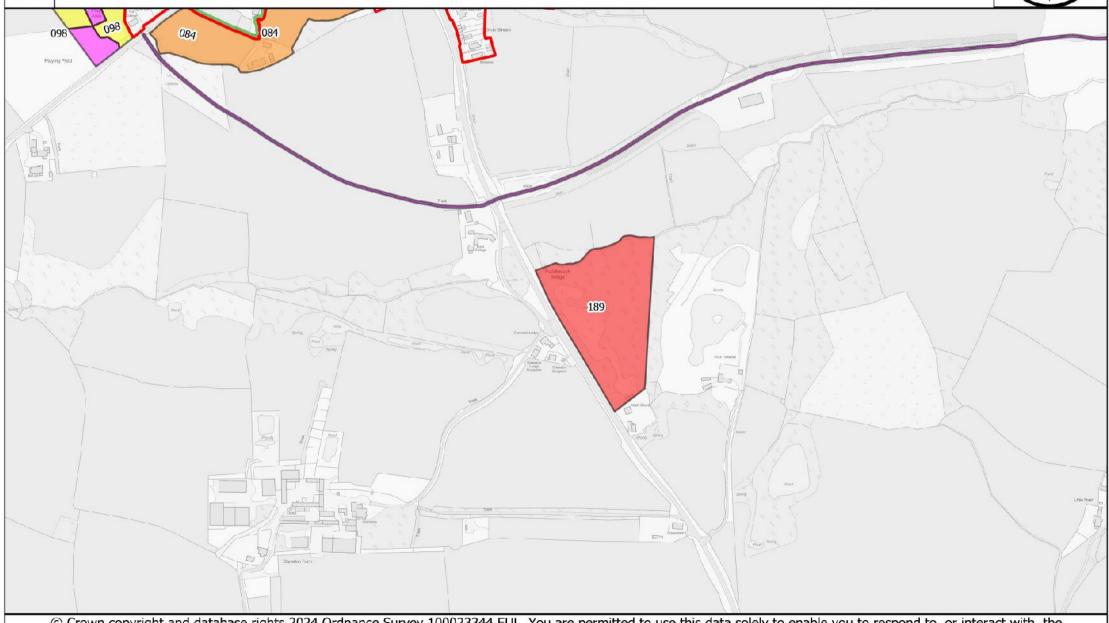

# Freystrop (Puddleduck)

Scale (A4 Print) / Graddfa (Argraffiad A4) 1:5,000

|     | Name of Site/ Enw<br>Safle                                                              | Nearest<br>Settlement /<br>Aneddiad Agosad | Current Use / Defnydd<br>Presenol                                    | Proposed Use /<br>Defnydd Arfaethedig | Preferred<br>Strategy<br>Compatibility<br>Category /<br>Categori<br>Cydweddiadau<br>Strategaeth<br>Ddewisol | Site Area<br>(Ha) /<br>Arwynebedd | Deposit V2<br>Candidate<br>Site<br>Assessment<br>Phase | Deposit V2 Reason For Outcome                                                                                                                                                                                               | Deposit<br>V2<br>Outcome<br>Category |
|-----|-----------------------------------------------------------------------------------------|--------------------------------------------|----------------------------------------------------------------------|---------------------------------------|-------------------------------------------------------------------------------------------------------------|-----------------------------------|--------------------------------------------------------|-----------------------------------------------------------------------------------------------------------------------------------------------------------------------------------------------------------------------------|--------------------------------------|
|     | Between Targate<br>Road and Moorland<br>Road / Rhwng Targate<br>Road a Moorland<br>Road | Freystrop                                  | Agriculture / Amaethyddiaeth                                         | Housing / Tai                         | Green 1                                                                                                     |                                   | Passed all phases                                      | Not required. Alternative site with planning permission (housing commitment) provides level of growth appropriate for settlement                                                                                            | Amber 4                              |
| 052 | Adjacent to Priory<br>View, Moorland Road /<br>Cyfagos at Priory                        | Freystrop                                  | Agriculture /<br>Amaethyddiaeth                                      | Housing / Tai                         | Green 1                                                                                                     | 0.42                              | Passed all phases                                      | Alternative site provides level of growth appropriate for settlement. It is also less well related to the settlement by comparison to other candidate sites                                                                 | Amber 4                              |
| 053 | North of St.Clements<br>Park / I'r Gogledd<br>St.Clements Park                          | Freystrop                                  | Agriculture /<br>Amaethyddiaeth                                      | Housing / Tai                         | Green 1                                                                                                     | 1.11                              | Passed all phases                                      | Not required. Alternative site with planning permission (housing commitment) provides level of growth appropriate for settlement                                                                                            | Amber 4                              |
| 084 | South of Bracknell<br>Lodge / I'r Dde o<br>Bracknell Lodge                              | Freystrop                                  | Agricultural Buildings and<br>Land / Tir ac Adeiladau<br>Amaethyddol | Housing / Tai                         | Green 1                                                                                                     | 1.31                              | Passed all phases                                      | Part retained within settlement<br>boundary, with remainder<br>excluded as the site is on the<br>periphery of village and other,<br>better located sites achieve the<br>level of development suitable for<br>the settlement | Amber 4                              |
| 084 | South of Bracknell<br>Lodge / I'r Dde o<br>Bracknell Lodge                              | Freystrop                                  | Agricultural Buildings and<br>Land / Tir ac Adeiladau<br>Amaethyddol | Housing / Tai                         | Green 1                                                                                                     |                                   | Passed all phases                                      | Part retained within settlement<br>boundary, with remainder<br>excluded as the site is on the<br>periphery of village and other,<br>better located sites achieve the<br>level of development suitable for<br>the settlement | Green 3                              |
| 098 | Land at Playing Field,<br>Targate Road / Tir yn<br>Playing Field, Targate               | Freystrop                                  | Playing Field / Maes<br>Chwarae                                      | Village Hall / Neuadd<br>Bentref      | Grey                                                                                                        |                                   |                                                        | Criteria based policy can be used to assess community uses at this site, and which are likely to be acceptable in principle. Part designated open space                                                                     |                                      |