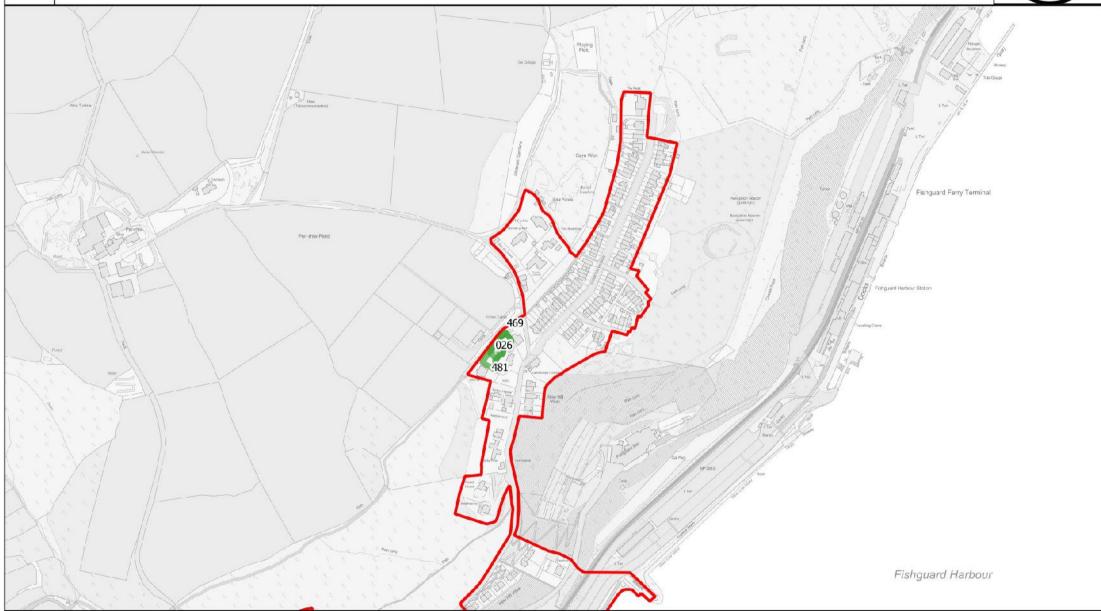

### Goodwick (Harbour Village)

### Scale (A4 Print) / Graddfa (Argraffiad A4) 1:5,000

|     | Name of Site/ Enw                                                                                          | Nearest<br>Settlement /<br>Aneddiad Agosad | Current Use / Defnydd<br>Presenol    | Proposed Use /<br>Defnydd Arfaethedig | Preferred Strategy Compatibility Category / Categori Cydweddiadau Strategaeth Ddewisol | Site Area<br>(Ha) /<br>Arwynebedd | Deposit V2<br>Candidate<br>Site<br>Assessment<br>Phase | Deposit V2 Reason For Outcome                                               | Deposit<br>V2<br>Outcome<br>Category |
|-----|------------------------------------------------------------------------------------------------------------|--------------------------------------------|--------------------------------------|---------------------------------------|----------------------------------------------------------------------------------------|-----------------------------------|--------------------------------------------------------|-----------------------------------------------------------------------------|--------------------------------------|
| 026 | Land at Villa Calabria /<br>Tir yn Villa Calabria                                                          | Goodwick / Wdig                            | Former allotment / Rhandir blaenorol | Housing / Tai                         | Amber 1                                                                                |                                   | Passed all phases                                      | Not allocated due to scale of site but retained within settlement boundary. | Green 3                              |
| 235 | Land at Goodwick<br>Industrial Estate Main<br>Street / Tir yn<br>Goodwick Industrial<br>Estate Main Street | Goodwick / Wdig                            | Vacant / Gwag                        | Housing / Tai                         | Green 2                                                                                |                                   | Passed all phases                                      | Housing Commitment                                                          | Green 5                              |
| 400 | Adjacent to The<br>Cedars, Glan Y Mor<br>Road / Cyfagos at The<br>Cedars, Glan Y Mor<br>Road               | Goodwick / Wdig                            | Scrubland / prysgwydd                | Housing / Tai                         | Green 1                                                                                | 0.15                              | Phase 4                                                | Landscape                                                                   | Red 4                                |
| 469 | Adjacent to Yr Hen<br>Cyfran / Cyfagos at Yr<br>Hen Cyfran                                                 | Goodwick / Wdig                            | Vacant / Gwag                        | Housing / Tai                         | Amber 1                                                                                |                                   | Passed all phases                                      | Not allocated due to scale of site but retained within settlement boundary. | Green 3                              |
| 481 | North of Villa Calabria<br>/ I'r Gogledd Villa<br>Calabria                                                 | Goodwick / Wdig                            | Allotments / Rhandiroedd             | Housing / Tai                         | Amber 1                                                                                |                                   | Passed all<br>phases                                   | Not allocated due to scale of site but retained within settlement boundary. | Green 3                              |