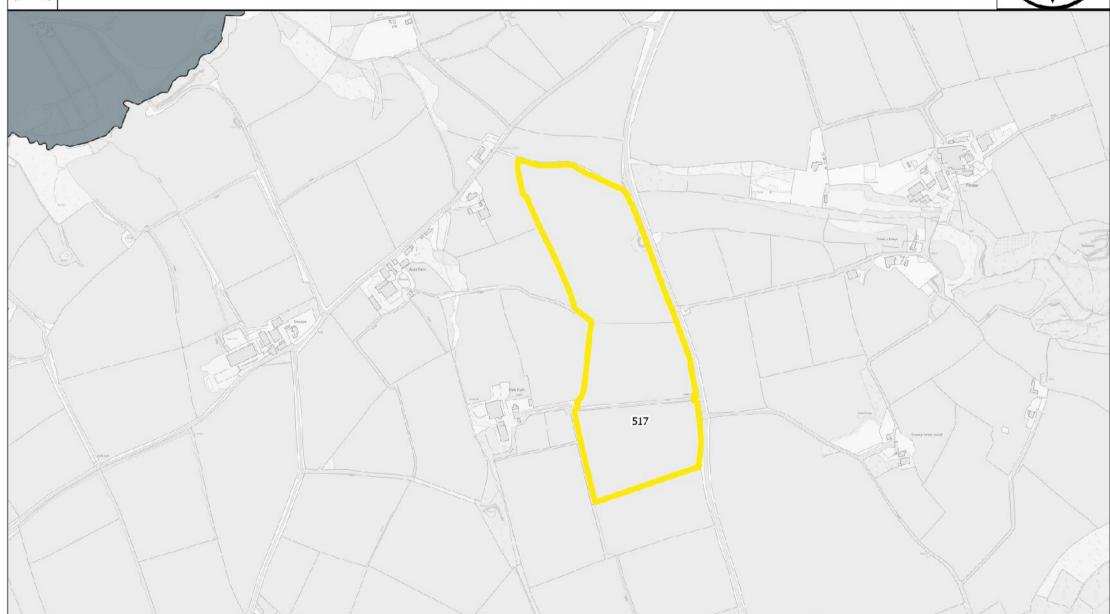

# Eglwyswrw (Pallau Farm)

© Crown copyright and database rights 2024 Ordnance Survey 100023344 EUL. You are permitted to use this data solely to enable you to respond to, or interact with, the organisation that provided you with the data. You are not permitted to copy, sub-licence, distribute or sell any of this data to third parties in any form. © Hawlfraint y Goron a hawliau cronfa ddata 2024 Arolwg Ordnans 100023344 EUL. Rhoddir trwydded ddirymiadwy, anghyfyngedig a heb freindal i chi i weld y data trwyddedig at ddibenion anfasnachol am y cyfnod y mae ar gael gan Cyngor Sir Penfro Ni chewch gopïo, is-drwyddedu, dosbarthu na gwerthu unrhyw ran o'r data hwn i drydydd partïon mewn unrhyw ffurf.

| Candidate<br>Site |                                                                            |                         |                              |                                                       | Preferred<br>Strategy<br>Compatibility<br>Category / |                      | Deposit V2         |                                                                                                                                                                         |               |
|-------------------|----------------------------------------------------------------------------|-------------------------|------------------------------|-------------------------------------------------------|------------------------------------------------------|----------------------|--------------------|-------------------------------------------------------------------------------------------------------------------------------------------------------------------------|---------------|
| Number /          |                                                                            | Niconost                |                              |                                                       | Categori                                             |                      | Candidate          |                                                                                                                                                                         | Deposit       |
| Nifer             | Name of Site/ Enw                                                          | Nearest<br>Settlement / | Current Use / Defnydd        | Proposed Use /                                        | Cydweddiadau<br>Strategaeth                          | (Ha) /<br>Arwynebedd | Site<br>Assessment |                                                                                                                                                                         | V2<br>Outcome |
|                   | Safle                                                                      |                         | Presenol                     | Defnydd Arfaethedig                                   | Ddewisol                                             | ,                    | Phase              | Deposit V2 Reason For Outcome                                                                                                                                           |               |
| 230               | South West of<br>Eglwyswrw School/ I'r<br>de-orllewin o Ysgol              | Eglwyswrw               | Agriculture / Amaethyddiaeth | Housing / Tai                                         | Green 2                                              |                      | Passed all phases  | Part housing commitment to a greater extent than adopted LDP allocation. The entirety of the site would provide an inappropriate level of growth within the settlement. |               |
| 230               | South West of<br>Eglwyswrw School/ I'r<br>de-orllewin o Ysgol<br>Eglwyswrw | Eglwyswrw               | Agriculture / Amaethyddiaeth | Housing / Tai                                         | Green 2                                              |                      | Passed all phases  | Part housing commitment to a greater extent than adopted LDP allocation. The entirety of the site would provide an inappropriate level of growth within the settlement. |               |
| 232               | South of Heol yr<br>Eglwys / I'r Dde o Heol<br>yr Eglwys                   | Eglwyswrw               | Agriculture / Amaethyddiaeth | Housing / Tai                                         | Green 1                                              | 2.61                 | Phase 3            | Highway. Also, alternative site provides level of growth appropriate for settlement.                                                                                    | Red 4         |
| 517               | Land at Pallau and<br>Mount Farm / Tir yn                                  | Eglwyswrw               | Agriculture / Amaethyddiaeth | Sand and gravel<br>quarry / Chwarel<br>tywod a graean | Grey                                                 | 13.3                 | Not applicable     | Site withdrawn from consideration                                                                                                                                       | Yellow 2      |