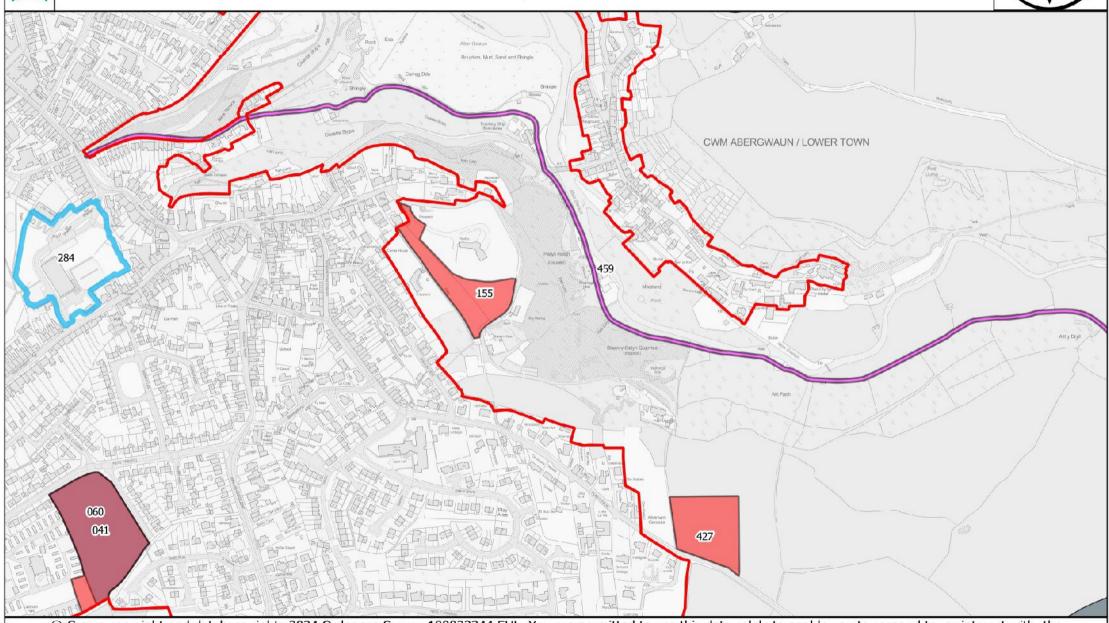

| Candidate<br>Site<br>Number /<br>Nifer<br>Safleoedd<br>Ymgeisol | Name of Site/ Enw<br>Safle                                                   | Nearest<br>Settlement /<br>Aneddiad Agosad | Current Use / Defnydd<br>Presenol                                          | Proposed Use /<br>Defnydd Arfaethedig                                                                                                                        | Preferred<br>Strategy<br>Compatibility<br>Category /<br>Categori<br>Cydweddiadau<br>Strategaeth<br>Ddewisol | Site Area<br>(Ha) /<br>Arwynebedd<br>Safle (Ha) | Deposit V2<br>Candidate<br>Site<br>Assessment<br>Phase | Deposit V2 Reason For Outcome                                                                                                                                                                                                   | Deposit<br>V2<br>Outcome<br>Category |
|-----------------------------------------------------------------|------------------------------------------------------------------------------|--------------------------------------------|----------------------------------------------------------------------------|--------------------------------------------------------------------------------------------------------------------------------------------------------------|-------------------------------------------------------------------------------------------------------------|-------------------------------------------------|--------------------------------------------------------|---------------------------------------------------------------------------------------------------------------------------------------------------------------------------------------------------------------------------------|--------------------------------------|
|                                                                 | St Mary's Field                                                              | Fishguard /<br>Abergwaun                   | Redundant Recreational<br>Open Space / Lle Agored<br>Hamddenol Ardddigonol | Housing and Open<br>Space / Tai a Mannau<br>Agored                                                                                                           | Grey                                                                                                        |                                                 | Phase 4                                                | Open Space assessment concluded that the area should be retained under this designation. Criteria based Open Space policy will be used to assess the residential element of this proposal.                                      |                                      |
| 046                                                             | Opposite Tresior<br>Farm, Tregroes /<br>Cyferbyn â Tresior<br>Farm, Tregroes | Fishguard /<br>Abergwaun                   | Orchard / Berllan                                                          | Housing / Tai                                                                                                                                                | Red 3                                                                                                       | 5.04                                            | Phase 2                                                | This is not within 250m of a Service Village, Service Centre or Main Town or adjacent to a Cluster Local Village and hence proposals for larger residential development are not supported by the Deposit Plan in this location. | Red 3                                |
|                                                                 | ram, regrees                                                                 | Fishguard /                                | Open Space - Recreation /<br>Mannau Agored -                               | Open Space - Village<br>Green / Mannau<br>Agored - Gwyrdd y                                                                                                  |                                                                                                             |                                                 |                                                        | Retained under Open Space                                                                                                                                                                                                       |                                      |
| 060                                                             | St Mary's Field                                                              | Abergwaun                                  | Hamdden                                                                    | Pentref                                                                                                                                                      | Grey                                                                                                        | 1.21                                            | Not applicable                                         | designation                                                                                                                                                                                                                     | Blue 2                               |
|                                                                 | Land at Penfro,<br>Towerhill / Tir yn                                        | Fishguard /                                | Residential Curtilage /                                                    |                                                                                                                                                              |                                                                                                             |                                                 |                                                        | Highway Alas Landasans and                                                                                                                                                                                                      |                                      |
| 155                                                             | Penfro, Towerhill                                                            | Abergwaun                                  |                                                                            | Housing / Tai                                                                                                                                                | Green 1                                                                                                     | 0.69                                            | Phase 3                                                | Highway. Also Landscape and Green Wedge                                                                                                                                                                                         | Red 4                                |
| 284                                                             | Former Fishguard<br>Primary School / Hen<br>Ysgol Gynradd<br>Abergwaun       | Fishguard /<br>Abergwaun                   | -                                                                          | Mixed Use - Housing,<br>Employment,<br>Retail/Food and Drink,<br>Community / Defnydd<br>Cymysg - Tai,<br>cyflogaeth,<br>manwerthu, bwyd a<br>diod a chymuned | Grey/Green 2                                                                                                |                                                 | Passed all phases                                      | Site lies within the town centre where a range of uses may be appropriate, including retail and commercial uses. Not allocated but retained within settlement boundary.                                                         | Blue 3                               |
| 305                                                             | North of Pen Y Bryn,<br>Penwallis / I'r Gogledd<br>Pen Y Bryn, Penwallis     |                                            | Agriculture /<br>Amaethyddiaeth                                            | Housing / Tai                                                                                                                                                | Green 1                                                                                                     | 3.11                                            | Phase 3                                                | Highway. Also Trunk Road and<br>Landscape                                                                                                                                                                                       | Red 4                                |

|     |                                                                              | Nearest<br>Settlement /<br>Aneddiad Agosad | Current Use / Defnydd<br>Presenol                                              | Proposed Use /<br>Defnydd Arfaethedig                                                             | Preferred<br>Strategy<br>Compatibility<br>Category /<br>Categori<br>Cydweddiadau<br>Strategaeth<br>Ddewisol | Site Area<br>(Ha) /<br>Arwynebedd | Deposit V2<br>Candidate<br>Site<br>Assessment<br>Phase | Deposit V2 Reason For Outcome                                                                                                    | Deposit<br>V2<br>Outcome<br>Category |
|-----|------------------------------------------------------------------------------|--------------------------------------------|--------------------------------------------------------------------------------|---------------------------------------------------------------------------------------------------|-------------------------------------------------------------------------------------------------------------|-----------------------------------|--------------------------------------------------------|----------------------------------------------------------------------------------------------------------------------------------|--------------------------------------|
| 329 | A40, Tregroes                                                                | Fishguard /<br>Abergwaun                   | Grazing / Tir Pori                                                             | Mixed Use - Housing,<br>Retail, Commercial /<br>Defnydd Cymysg -<br>Tai, manwerthu a<br>masnachol | Grey/Red 3                                                                                                  | 8.7                               | Phase 3                                                | Trunk Road. Also Landscape and poor relationship to settlement. No justification for retail at this location.                    | Pink 1                               |
| 335 | Maesgwynne Farm                                                              | Fishguard /<br>Abergwaun                   | Grazing / Tir Pori                                                             | Housing / Tai                                                                                     | Green 2                                                                                                     | 11.27                             | Passed all phases                                      | Part allocated and part now a housing commitment.                                                                                | Green 4                              |
| 335 | Maesgwynne Farm                                                              | Fishguard /<br>Abergwaun                   | Grazing / Tir Pori                                                             | Housing / Tai                                                                                     | Green 2                                                                                                     | 2                                 | Passed all phases                                      | Part allocated and part now a housing commitment.                                                                                | Green 5                              |
|     |                                                                              | Fishguard /<br>Abergwaun                   | Grazing (cattle) / Pori (gwartheg)                                             | Housing / Tai                                                                                     | Green 1                                                                                                     | 0.73                              | Phase 4                                                | SFCA yellow category, ALC<br>Grade 3a and poor relationship<br>to built form of settlement                                       | Red 4                                |
|     | Between Glaneinon &<br>Feidr Castell / Rhwng<br>Glaneinon a Feidr<br>Castell | Fishguard /<br>Abergwaun                   | Agriculture /<br>Amaethyddiaeth                                                | Housing / Tai                                                                                     | Green 1                                                                                                     | 3.52                              | Passed all phases                                      | Alternative site provides level of growth appropriate for settlement. Trunk road concerns over access may affect deliverability. | Amber 4                              |
| 459 |                                                                              | Fishguard /<br>Abergwaun                   | Existing Public Right of<br>Way (PRoW) / Hawl<br>Tramwy Cyhoeddus<br>presennol | Shared use path /<br>Llwybr defnydd a<br>rennir                                                   | Grey                                                                                                        | 0.98                              | Phase 5                                                | No finance or delivery timetable                                                                                                 | Pink 1                               |