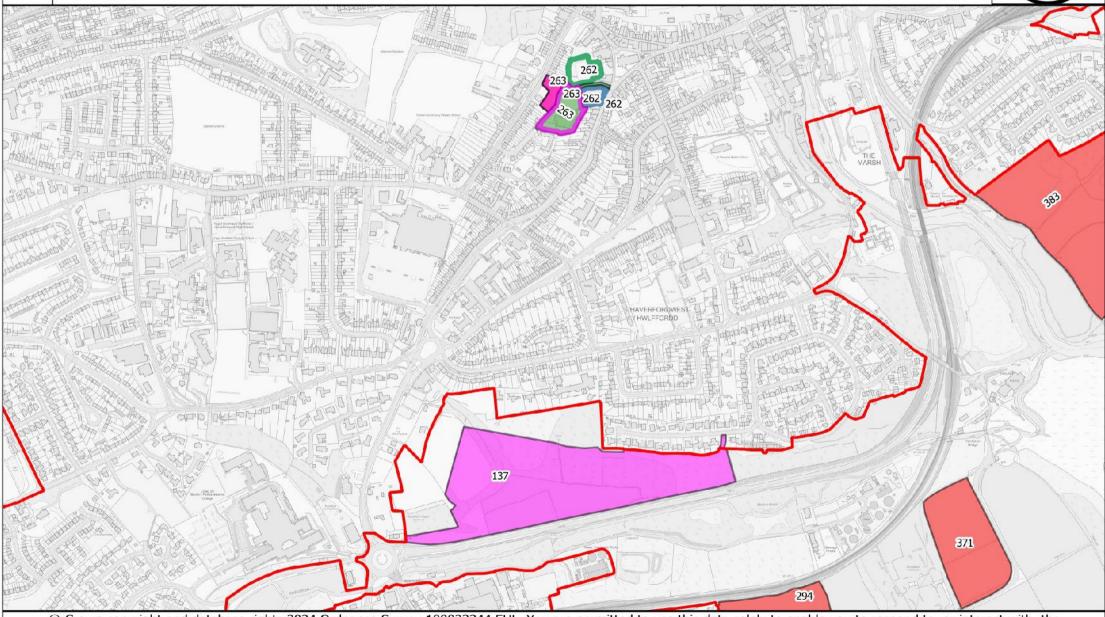

### Haverfordwest (Town Centre)

© Crown copyright and database rights 2024 Ordnance Survey 100023344 EUL. You are permitted to use this data solely to enable you to respond to, or interact with, the organisation that provided you with the data. You are not permitted to copy, sub-licence, distribute or sell any of this data to third parties in any form. © Hawlfraint y Goron a hawliau cronfa ddata 2024 Arolwg Ordnans 100023344 EUL. Rhoddir trwydded ddirymiadwy, anghyfyngedig a heb freindal i chi i weld y data trwyddedig at ddibenion anfasnachol am y cyfnod y mae ar gael gan Cyngor Sir Penfro Ni chewch gopïo, is-drwyddedu, dosbarthu na gwerthu unrhyw ran o'r data hwn i drydydd partïon mewn unrhyw ffurf.