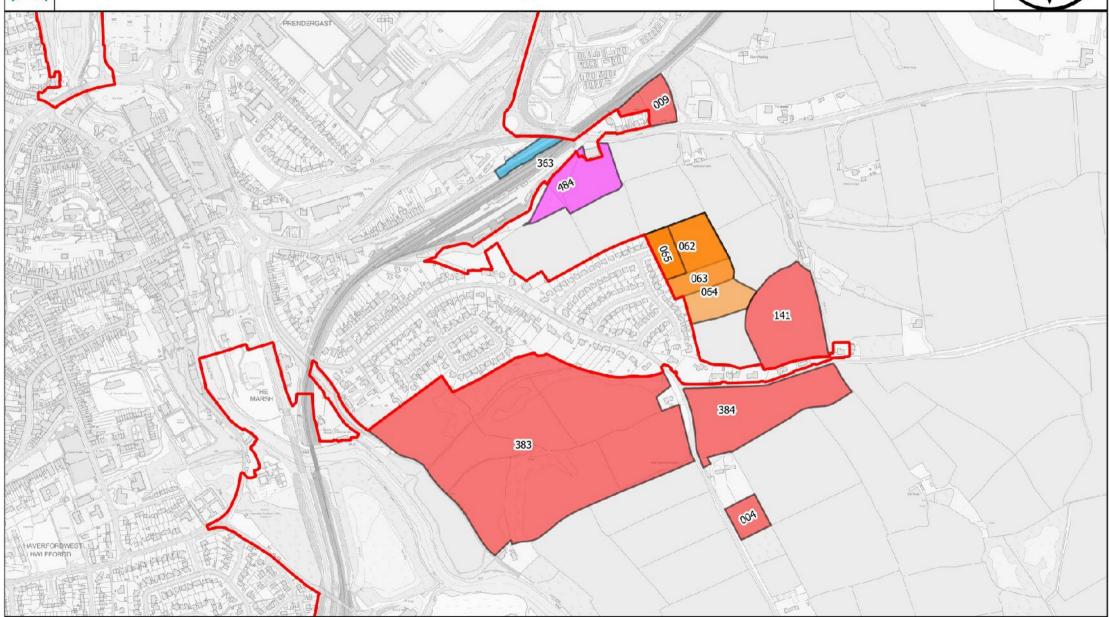

### Haverfordwest (Prendergast)

© Crown copyright and database rights 2024 Ordnance Survey 100023344 EUL. You are permitted to use this data solely to enable you to respond to, or interact with, the organisation that provided you with the data. You are not permitted to copy, sub-licence, distribute or sell any of this data to third parties in any form. © Hawlfraint y Goron a hawliau cronfa ddata 2024 Arolwg Ordnans 100023344 EUL. Rhoddir trwydded ddirymiadwy, anghyfyngedig a heb freindal i chi i weld y data trwyddedig at ddibenion anfasnachol am y cyfnod y mae ar gael gan Cyngor Sir Penfro Ni chewch gopïo, is-drwyddedu, dosbarthu na gwerthu unrhyw ran o'r data hwn i drydydd partïon mewn unrhyw ffurf.

| Candidate<br>Site<br>Number /<br>Nifer<br>Safleoedd<br>Ymgeisol | Name of Site/ Enw<br>Safle                                                                                         | Nearest<br>Settlement /<br>Aneddiad Agosad | Current Use / Defnydd<br>Presenol             | Proposed Use /<br>Defnydd Arfaethedig | Preferred Strategy Compatibility Category / Categori Cydweddiadau Strategaeth Ddewisol | Site Area<br>(Ha) /<br>Arwynebedd<br>Safle (Ha) | Deposit V2<br>Candidate<br>Site<br>Assessment<br>Phase | Deposit V2 Reason For Outcome                                                     | Deposit<br>V2<br>Outcome<br>Category |
|-----------------------------------------------------------------|--------------------------------------------------------------------------------------------------------------------|--------------------------------------------|-----------------------------------------------|---------------------------------------|----------------------------------------------------------------------------------------|-------------------------------------------------|--------------------------------------------------------|-----------------------------------------------------------------------------------|--------------------------------------|
| go.co.                                                          |                                                                                                                    |                                            |                                               | 20yaa /aaaa.g                         | 2 40 11100                                                                             | Garro (i ia)                                    | . nacc                                                 |                                                                                   | July 90.y                            |
| 004                                                             | Land at Linden House / Tir yn Linden House                                                                         | Haverfordwest /<br>Hwlffordd               | Agriculture / Amaethyddiaeth                  | Housing / Tai                         | Amber 3                                                                                | 0.46                                            | Phase 4                                                | Not well related to built form of settlement                                      | Red 4                                |
| 009                                                             | Adjacent to Toyota Garage, Narberth Road / Cyfagos at Toyota Garage, Narberth Road                                 | Haverfordwest /                            | Agriculture / Amaethyddiaeth                  | Housing / Tai                         | Green 1                                                                                |                                                 | Phase 3                                                | Highway                                                                           | Red 4                                |
| 027                                                             | Adjacent to Fox Chase, Shool's Hook Lane / Cyfagos at Fox Chase, Shool's Hook Lane                                 | Haverfordwest /                            | Recreation / Hamdden                          | Housing / Tai                         | Green 2                                                                                |                                                 | Phase 5                                                | Not allocated due to uncertainty of delivery, but retained in settlement boundary | Green 3                              |
| 031                                                             | Land at Greenways,<br>Shool's Hook Lane /<br>Tir yn Greenways,<br>Shool's Hook Lane                                | Haverfordwest /                            | Garden / Gardd                                | Housing / Tai                         | Green 2                                                                                |                                                 | Phase 5                                                | No allocation due to uncertainty of delivery, but retained in settlement boundary | Green 3                              |
| 044                                                             | Opposite St. Martin's<br>Park / Cyferbyn â St.<br>Martin's Park                                                    | Haverfordwest /                            | Woodland Storage Yard /<br>lard Storfa Coetir | Housing / Tai                         | Amber 1                                                                                |                                                 | Phase 4                                                | Landscape. Also designated as Open Space.                                         | Red 4                                |
| 062                                                             | Adjacent to Clover<br>Park, Bethany Fields<br>(option 1) / Cyfagos at<br>Clover Park, Bethany<br>Fields (opsiwn 1) | Haverfordwest /<br>Hwlffordd               | Agriculture /<br>Amaethyddiaeth               | Housing / Tai                         | Green 1                                                                                | 1.3                                             | Passed all<br>phases                                   | Not required. Level of growth required in settlement met by preferred sites       | Amber 4                              |
| 063                                                             | Adjacent to Clover<br>Park, Bethany Fields<br>(option 2) / Cyfagos at<br>Clover Park, Bethany<br>Fields (opsiwn 2) | Haverfordwest /<br>Hwlffordd               | Agriculture /<br>Amaethyddiaeth               | Housing / Tai                         | Green 1                                                                                | 1.84                                            | Passed all phases                                      | Not required. Level of growth required in settlement met by preferred sites       | Amber 4                              |
| 064                                                             | Adjacent to Clover<br>Park, Bethany Fields<br>(option 3) / Cyfagos at<br>Clover Park, Bethany<br>Fields (opsiwn 3) | Haverfordwest /<br> Hwlffordd              | Agriculture /<br>Amaethyddiaeth               | Housing / Tai                         | Green 1                                                                                | 2.62                                            | Passed all phases                                      | Not required. Level of growth required in settlement met by preferred sites       | Amber 4                              |