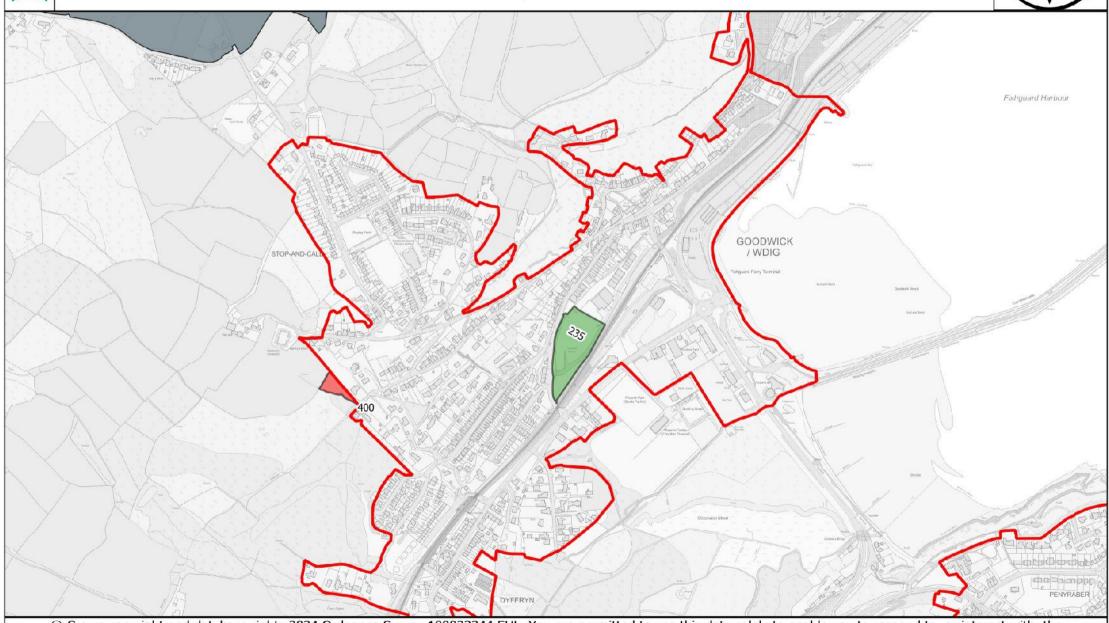

### Goodwick

### Scale (A4 Print) / Graddfa (Argraffiad A4) 1:5,000

|     | Name of Site/ Enw                                                                                          | Nearest<br>Settlement /<br>Aneddiad Agosad | Current Use / Defnydd<br>Presenol    | Proposed Use /<br>Defnydd Arfaethedig | Preferred Strategy Compatibility Category / Categori Cydweddiadau Strategaeth Ddewisol | Site Area<br>(Ha) /<br>Arwynebedd | Deposit V2<br>Candidate<br>Site<br>Assessment<br>Phase | Deposit V2 Reason For Outcome                                               | Deposit<br>V2<br>Outcome<br>Category |
|-----|------------------------------------------------------------------------------------------------------------|--------------------------------------------|--------------------------------------|---------------------------------------|----------------------------------------------------------------------------------------|-----------------------------------|--------------------------------------------------------|-----------------------------------------------------------------------------|--------------------------------------|
| 026 | Land at Villa Calabria /<br>Tir yn Villa Calabria                                                          | Goodwick / Wdig                            | Former allotment / Rhandir blaenorol | Housing / Tai                         | Amber 1                                                                                |                                   | Passed all phases                                      | Not allocated due to scale of site but retained within settlement boundary. | Green 3                              |
| 235 | Land at Goodwick<br>Industrial Estate Main<br>Street / Tir yn<br>Goodwick Industrial<br>Estate Main Street | Goodwick / Wdig                            | Vacant / Gwag                        | Housing / Tai                         | Green 2                                                                                |                                   | Passed all phases                                      | Housing Commitment                                                          | Green 5                              |
| 400 | Adjacent to The<br>Cedars, Glan Y Mor<br>Road / Cyfagos at The<br>Cedars, Glan Y Mor<br>Road               | Goodwick / Wdig                            | Scrubland / prysgwydd                | Housing / Tai                         | Green 1                                                                                | 0.15                              | Phase 4                                                | Landscape                                                                   | Red 4                                |
| 469 | Adjacent to Yr Hen<br>Cyfran / Cyfagos at Yr<br>Hen Cyfran                                                 | Goodwick / Wdig                            | Vacant / Gwag                        | Housing / Tai                         | Amber 1                                                                                |                                   | Passed all phases                                      | Not allocated due to scale of site but retained within settlement boundary. | Green 3                              |
| 481 | North of Villa Calabria<br>/ I'r Gogledd Villa<br>Calabria                                                 | Goodwick / Wdig                            | Allotments / Rhandiroedd             | Housing / Tai                         | Amber 1                                                                                |                                   | Passed all<br>phases                                   | Not allocated due to scale of site but retained within settlement boundary. | Green 3                              |