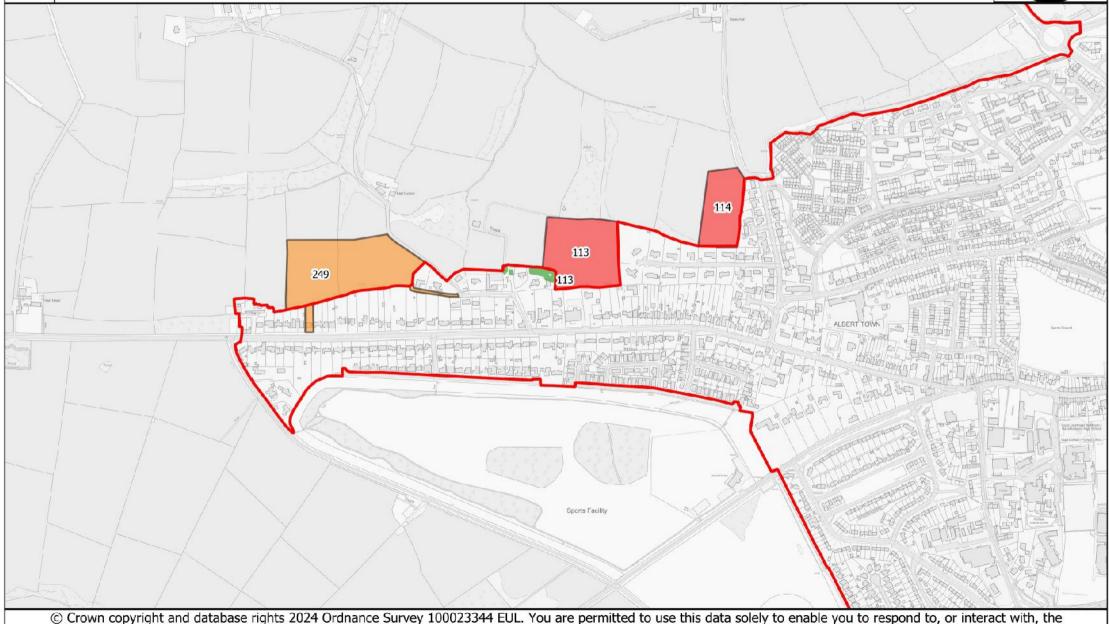

### Haverfordwest (Albert Town)

Scale (A4 Print) / Graddfa (Argraffiad A4) 1:7,500

| Candidate<br>Site<br>Number /<br>Nifer<br>Safleoedd<br>Ymgeisol | Name of Site/ Enw<br>Safle                                                                                         | Nearest<br>Settlement /<br>Aneddiad Agosad | Current Use / Defnydd<br>Presenol             | Proposed Use /<br>Defnydd Arfaethedig | Preferred Strategy Compatibility Category / Categori Cydweddiadau Strategaeth Ddewisol | Site Area<br>(Ha) /<br>Arwynebedd<br>Safle (Ha) | Deposit V2<br>Candidate<br>Site<br>Assessment<br>Phase | Deposit V2 Reason For Outcome                                                     | Deposit<br>V2<br>Outcome<br>Category |
|-----------------------------------------------------------------|--------------------------------------------------------------------------------------------------------------------|--------------------------------------------|-----------------------------------------------|---------------------------------------|----------------------------------------------------------------------------------------|-------------------------------------------------|--------------------------------------------------------|-----------------------------------------------------------------------------------|--------------------------------------|
| go.co.                                                          |                                                                                                                    |                                            |                                               | 20yaa /aaaa.g                         | 2 40 11100                                                                             | Garro (i ia)                                    | . nacc                                                 |                                                                                   | July 90.y                            |
| 004                                                             | Land at Linden House / Tir yn Linden House                                                                         | Haverfordwest /<br>Hwlffordd               | Agriculture / Amaethyddiaeth                  | Housing / Tai                         | Amber 3                                                                                | 0.46                                            | Phase 4                                                | Not well related to built form of settlement                                      | Red 4                                |
| 009                                                             | Adjacent to Toyota Garage, Narberth Road / Cyfagos at Toyota Garage, Narberth Road                                 | Haverfordwest /                            | Agriculture / Amaethyddiaeth                  | Housing / Tai                         | Green 1                                                                                |                                                 | Phase 3                                                | Highway                                                                           | Red 4                                |
| 027                                                             | Adjacent to Fox Chase, Shool's Hook Lane / Cyfagos at Fox Chase, Shool's Hook Lane                                 | Haverfordwest /                            | Recreation / Hamdden                          | Housing / Tai                         | Green 2                                                                                |                                                 | Phase 5                                                | Not allocated due to uncertainty of delivery, but retained in settlement boundary | Green 3                              |
| 031                                                             | Land at Greenways,<br>Shool's Hook Lane /<br>Tir yn Greenways,<br>Shool's Hook Lane                                | Haverfordwest /                            | Garden / Gardd                                | Housing / Tai                         | Green 2                                                                                |                                                 | Phase 5                                                | No allocation due to uncertainty of delivery, but retained in settlement boundary | Green 3                              |
| 044                                                             | Opposite St. Martin's<br>Park / Cyferbyn â St.<br>Martin's Park                                                    | Haverfordwest /                            | Woodland Storage Yard /<br>lard Storfa Coetir | Housing / Tai                         | Amber 1                                                                                |                                                 | Phase 4                                                | Landscape. Also designated as Open Space.                                         | Red 4                                |
| 062                                                             | Adjacent to Clover<br>Park, Bethany Fields<br>(option 1) / Cyfagos at<br>Clover Park, Bethany<br>Fields (opsiwn 1) | Haverfordwest /<br>Hwlffordd               | Agriculture /<br>Amaethyddiaeth               | Housing / Tai                         | Green 1                                                                                | 1.3                                             | Passed all<br>phases                                   | Not required. Level of growth required in settlement met by preferred sites       | Amber 4                              |
| 063                                                             | Adjacent to Clover<br>Park, Bethany Fields<br>(option 2) / Cyfagos at<br>Clover Park, Bethany<br>Fields (opsiwn 2) | Haverfordwest /<br>Hwlffordd               | Agriculture /<br>Amaethyddiaeth               | Housing / Tai                         | Green 1                                                                                | 1.84                                            | Passed all phases                                      | Not required. Level of growth required in settlement met by preferred sites       | Amber 4                              |
| 064                                                             | Adjacent to Clover<br>Park, Bethany Fields<br>(option 3) / Cyfagos at<br>Clover Park, Bethany<br>Fields (opsiwn 3) | Haverfordwest /<br> Hwlffordd              | Agriculture /<br>Amaethyddiaeth               | Housing / Tai                         | Green 1                                                                                | 2.62                                            | Passed all phases                                      | Not required. Level of growth required in settlement met by preferred sites       | Amber 4                              |