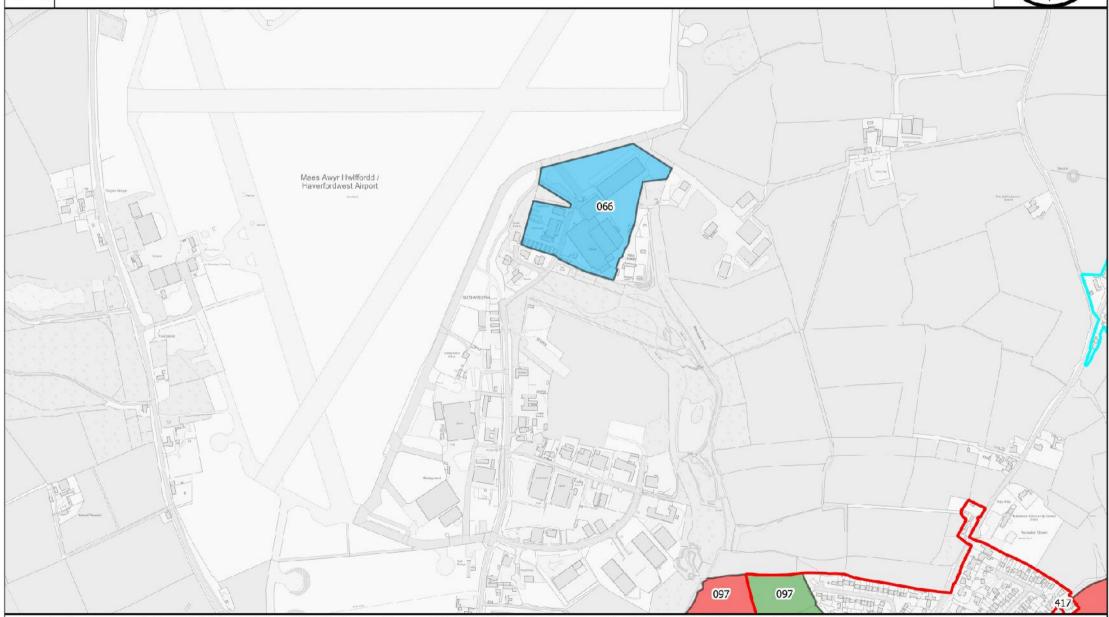

### Haverfordwest (Withybush Road)

© Crown copyright and database rights 2024 Ordnance Survey 100023344 EUL. You are permitted to use this data solely to enable you to respond to, or interact with, the organisation that provided you with the data. You are not permitted to copy, sub-licence, distribute or sell any of this data to third parties in any form. © Hawlfraint y Goron a hawliau cronfa ddata 2024 Arolwg Ordnans 100023344 EUL. Rhoddir trwydded ddirymiadwy, anghyfyngedig a heb freindal i chi i weld y data trwyddedig at ddibenion anfasnachol am y cyfnod y mae ar gael gan Cyngor Sir Penfro Ni chewch gopïo, is-drwyddedu, dosbarthu na gwerthu unrhyw ran o'r data hwn i drydydd partïon mewn unrhyw ffurf.