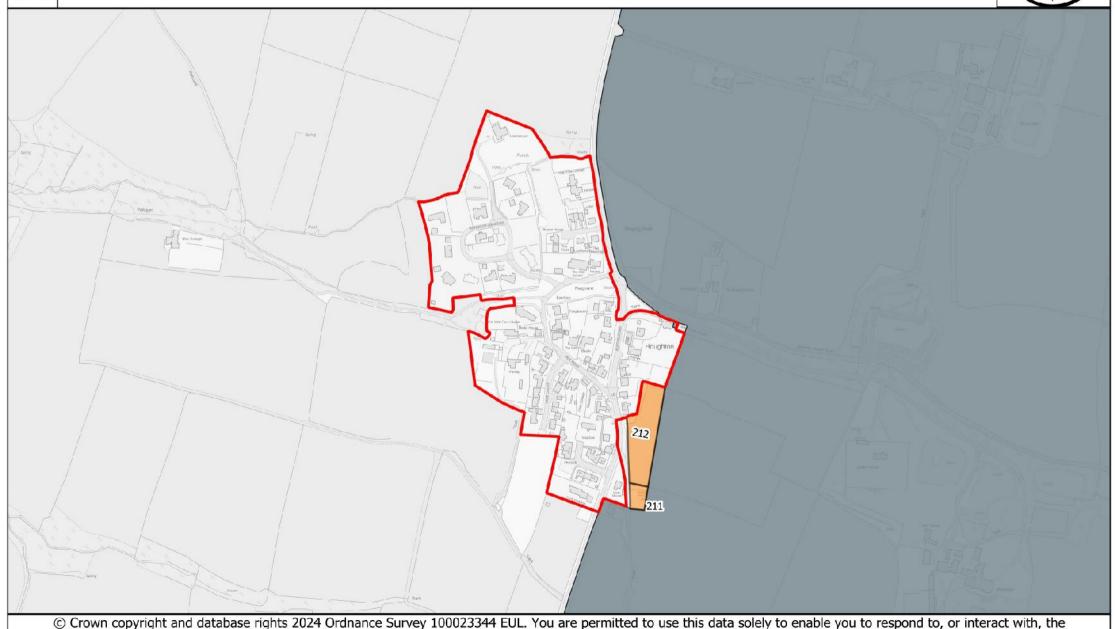

### East Williamston

© Crown copyright and database rights 2024 Ordnance Survey 100023344 EUL. You are permitted to use this data solely to enable you to respond to, or interact with, the organisation that provided you with the data. You are not permitted to copy, sub-licence, distribute or sell any of this data to third parties in any form. © Hawlfraint y Goron a hawliau cronfa ddata 2024 Arolwg Ordnans 100023344 EUL. Rhoddir trwydded ddirymiadwy, anghyfyngedig a heb freindal i chi i weld y data trwyddedig at ddibenion anfasnachol am y cyfnod y mae ar gael gan Cyngor Sir Penfro Ni chewch gopïo, is-drwyddedu, dosbarthu na gwerthu unrhyw ran o'r data hwn i drydydd partïon mewn unrhyw ffurf.

|     | Name of Site/ Enw                                                    | Nearest<br>Settlement /<br>Aneddiad Agosad | Current Use / Defnydd<br>Presenol | Proposed Use /<br>Defnydd Arfaethedig | Cydweddiadau<br>Strategaeth | Site Area<br>(Ha) /<br>Arwynebedd | Deposit V2<br>Candidate<br>Site<br>Assessment<br>Phase |                                                                                                                                                                                                | Deposit<br>V2<br>Outcome<br>Category |
|-----|----------------------------------------------------------------------|--------------------------------------------|-----------------------------------|---------------------------------------|-----------------------------|-----------------------------------|--------------------------------------------------------|------------------------------------------------------------------------------------------------------------------------------------------------------------------------------------------------|--------------------------------------|
| 126 | Adjacent to Longstone / Cyfagos at Longstone                         | East Williamston                           | Agriculture /<br>Amaethyddiaeth   | Housing / Tai                         | Green 1                     |                                   | Passed all phases                                      | Proposal is adjacent to a Cluster Local Village boundary (and larger than 0.15Ha). Significant development is not being sought in settlements in this position in the Settlement Hierarchy     | Amber 4                              |
|     | Opposite Green<br>Meadow Close /<br>Cyferbyn â Green<br>Meadow Close | East Williamston                           | Agriculture / Amaethyddiaeth      | Housing / Tai                         | Green 1                     |                                   | Phase 4                                                | Scale of development (more than 5 units) is not appropriate at this position in the settlement hierarchy and settlement boundary review concluded that no part of the site should be included. | Red 4                                |
| 176 | Land at Little Hay / Tir<br>yn Little Hay                            | East Williamston                           | Garden / Gardd                    | Housing / Tai                         | Green 1                     | 0.17                              | Phase 3                                                | Landscape. Also DAT<br>(Archaeology) and public rights<br>of way concerns                                                                                                                      | Red 4                                |
|     | North of Elveston<br>Drive / I'r Gogledd<br>Elveston Drive           | East Williamston                           | Agriculture /<br>Amaethyddiaeth   | Housing / Tai                         | Green 1                     | 1.35                              | Phase 4                                                | Scale of development (more than 5 units) is not appropriate at this position in the settlement hierarchy                                                                                       | Red 4                                |