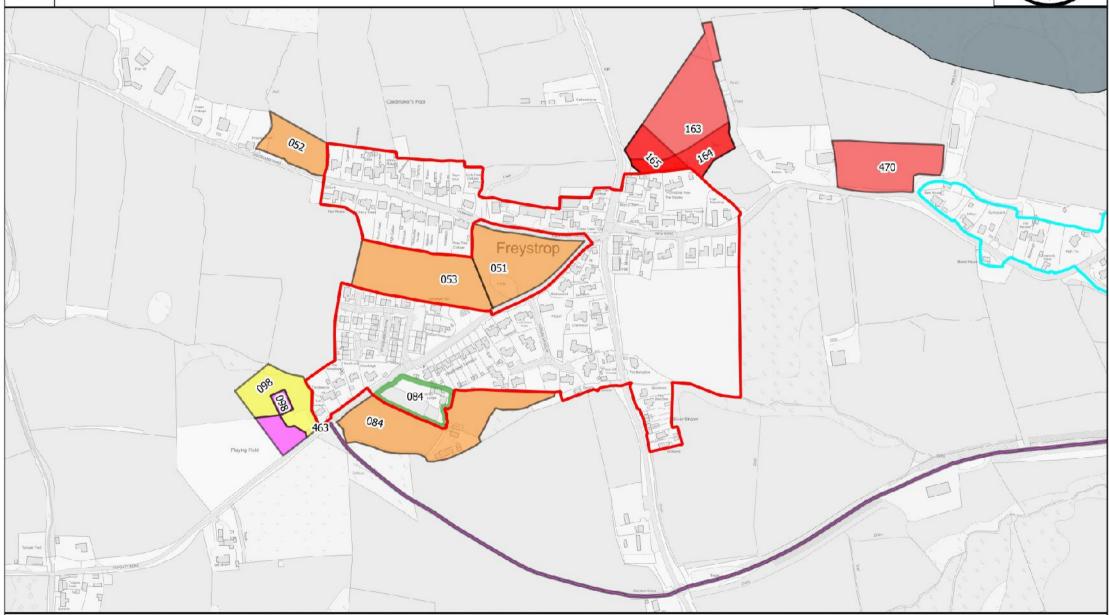

# Freystrop

© Crown copyright and database rights 2024 Ordnance Survey 100023344 EUL. You are permitted to use this data solely to enable you to respond to, or interact with, the organisation that provided you with the data. You are not permitted to copy, sub-licence, distribute or sell any of this data to third parties in any form. © Hawlfraint y Goron a hawliau cronfa ddata 2024 Arolwg Ordnans 100023344 EUL. Rhoddir trwydded ddirymiadwy, anghyfyngedig a heb freindal i chi i weld y data trwyddedig at ddibenion anfasnachol am y cyfnod y mae ar gael gan Cyngor Sir Penfro Ni chewch gopïo, is-drwyddedu, dosbarthu na gwerthu unrhyw ran o'r data hwn i drydydd partïon mewn unrhyw ffurf.

# Freystrop (Puddleduck)

Scale (A4 Print) / Graddfa (Argraffiad A4) 1:5,000

|     | Name of Site/ Enw<br>Safle                                                              | Nearest<br>Settlement /<br>Aneddiad Agosad | Current Use / Defnydd<br>Presenol                                    | Proposed Use /<br>Defnydd Arfaethedig | Preferred<br>Strategy<br>Compatibility<br>Category /<br>Categori<br>Cydweddiadau<br>Strategaeth<br>Ddewisol | Site Area<br>(Ha) /<br>Arwynebedd | Deposit V2<br>Candidate<br>Site<br>Assessment<br>Phase | Deposit V2 Reason For Outcome                                                                                                                                                                                               | Deposit<br>V2<br>Outcome<br>Category |
|-----|-----------------------------------------------------------------------------------------|--------------------------------------------|----------------------------------------------------------------------|---------------------------------------|-------------------------------------------------------------------------------------------------------------|-----------------------------------|--------------------------------------------------------|-----------------------------------------------------------------------------------------------------------------------------------------------------------------------------------------------------------------------------|--------------------------------------|
|     | Between Targate<br>Road and Moorland<br>Road / Rhwng Targate<br>Road a Moorland<br>Road | Freystrop                                  | Agriculture / Amaethyddiaeth                                         | Housing / Tai                         | Green 1                                                                                                     |                                   | Passed all phases                                      | Not required. Alternative site with planning permission (housing commitment) provides level of growth appropriate for settlement                                                                                            | Amber 4                              |
| 052 | Adjacent to Priory<br>View, Moorland Road /<br>Cyfagos at Priory                        | Freystrop                                  | Agriculture /<br>Amaethyddiaeth                                      | Housing / Tai                         | Green 1                                                                                                     | 0.42                              | Passed all phases                                      | Alternative site provides level of growth appropriate for settlement. It is also less well related to the settlement by comparison to other candidate sites                                                                 | Amber 4                              |
| 053 | North of St.Clements<br>Park / I'r Gogledd<br>St.Clements Park                          | Freystrop                                  | Agriculture /<br>Amaethyddiaeth                                      | Housing / Tai                         | Green 1                                                                                                     | 1.11                              | Passed all phases                                      | Not required. Alternative site with planning permission (housing commitment) provides level of growth appropriate for settlement                                                                                            | Amber 4                              |
| 084 | South of Bracknell<br>Lodge / I'r Dde o<br>Bracknell Lodge                              | Freystrop                                  | Agricultural Buildings and<br>Land / Tir ac Adeiladau<br>Amaethyddol | Housing / Tai                         | Green 1                                                                                                     | 1.31                              | Passed all phases                                      | Part retained within settlement<br>boundary, with remainder<br>excluded as the site is on the<br>periphery of village and other,<br>better located sites achieve the<br>level of development suitable for<br>the settlement | Amber 4                              |
| 084 | South of Bracknell<br>Lodge / I'r Dde o<br>Bracknell Lodge                              | Freystrop                                  | Agricultural Buildings and<br>Land / Tir ac Adeiladau<br>Amaethyddol | Housing / Tai                         | Green 1                                                                                                     |                                   | Passed all phases                                      | Part retained within settlement<br>boundary, with remainder<br>excluded as the site is on the<br>periphery of village and other,<br>better located sites achieve the<br>level of development suitable for<br>the settlement | Green 3                              |
| 098 | Land at Playing Field,<br>Targate Road / Tir yn<br>Playing Field, Targate               | Freystrop                                  | Playing Field / Maes<br>Chwarae                                      | Village Hall / Neuadd<br>Bentref      | Grey                                                                                                        |                                   |                                                        | Criteria based policy can be used to assess community uses at this site, and which are likely to be acceptable in principle. Part designated open space                                                                     |                                      |

| Name of Site/ Enw<br>Safle                                                          |           | Current Use / Defnydd<br>Presenol | Proposed Use /<br>Defnydd Arfaethedig | Preferred Strategy Compatibility Category / Categori Cydweddiadau Strategaeth Ddewisol | Site Area<br>(Ha) /<br>Arwynebedd<br>Safle (Ha) | Deposit V2<br>Candidate<br>Site<br>Assessment<br>Phase | Deposit V2 Reason For Outcome                                                                                                                                                                                                   | Deposit<br>V2<br>Outcome<br>Category |
|-------------------------------------------------------------------------------------|-----------|-----------------------------------|---------------------------------------|----------------------------------------------------------------------------------------|-------------------------------------------------|--------------------------------------------------------|---------------------------------------------------------------------------------------------------------------------------------------------------------------------------------------------------------------------------------|--------------------------------------|
| Land at Playing Field,<br>Targate Road / Tir yn<br>Playing Field, Targate<br>Road   |           | Playing Field / Maes<br>Chwarae   | Village Hall / Neuadd<br>Bentref      | Grey                                                                                   | 0.54                                            | Not applicable                                         | Criteria based policy can be used to assess community uses at this site, and which are likely to be acceptable in principle. Part designated open space                                                                         | Yellow 1                             |
| North of High Freystrop - option A / I'r Gogledd High Freystrop - opsiwn A          |           | Agriculture / Amaethyddiaeth      | Housing / Tai                         | Green 1                                                                                | 1.53                                            | Phase 3                                                | Highway. Not well related to the settlement                                                                                                                                                                                     | Red 4                                |
| North of High<br>Freystrop - option B /<br>I'r Gogledd High<br>Freystrop - opsiwn B |           | Agriculture / Amaethyddiaeth      | Housing / Tai                         | Green 1                                                                                |                                                 | Phase 3                                                | Highway. Not well related to the settlement                                                                                                                                                                                     | Red 4                                |
| North of High<br>Freystrop - option C /<br>I'r Gogledd High<br>Freystrop - opsiwn C |           | Agriculture /<br>Amaethyddiaeth   | Housing / Tai                         | Green 1                                                                                | 0.29                                            | Phase 3                                                | Highway                                                                                                                                                                                                                         | Red 4                                |
| Adjacent to Nash<br>Grove / Cyfagos at<br>Nash Grove                                | Freystrop | Vacant / Gwag                     | Housing / Tai                         | Red 3                                                                                  | 2.17                                            | Phase 2                                                | This is not within 250m of a Service Village, Service Centre or Main Town or adjacent to a Cluster Local Village and hence proposals for larger residential development are not supported by the Deposit Plan in this location. | Red 3                                |