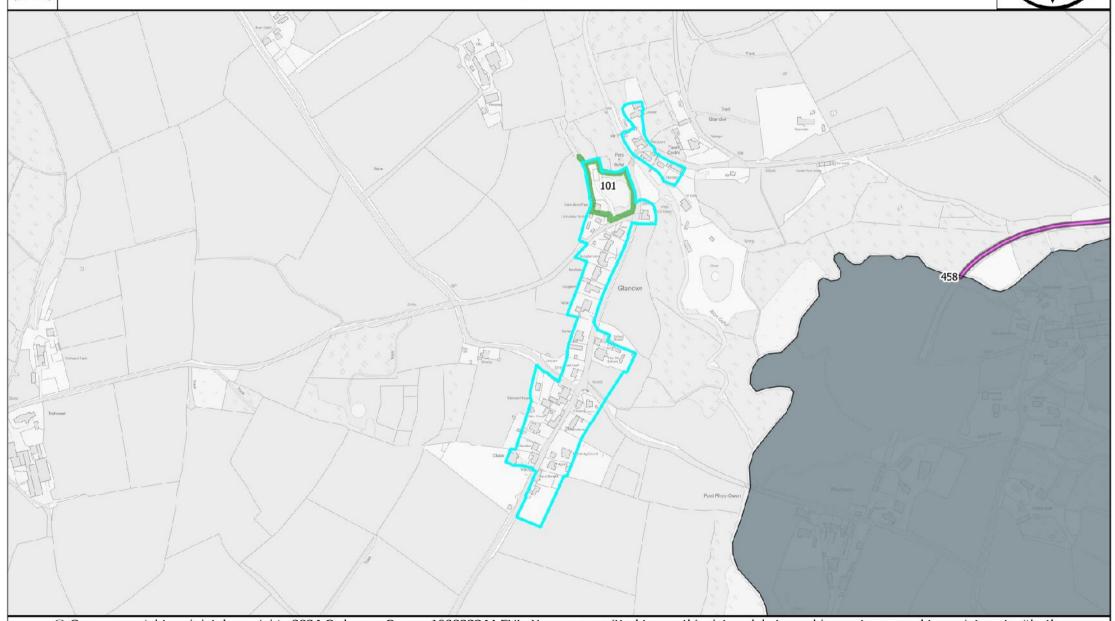

### Scale (A4 Print) / Graddfa (Argraffiad A4) 1:5,000

|     | Name of Site/ Enw                                                                                          | Nearest<br>Settlement /<br>Aneddiad Agosad | Current Use / Defnydd<br>Presenol    | Proposed Use /<br>Defnydd Arfaethedig | Preferred Strategy Compatibility Category / Categori Cydweddiadau Strategaeth Ddewisol | Site Area<br>(Ha) /<br>Arwynebedd | Deposit V2<br>Candidate<br>Site<br>Assessment<br>Phase | Deposit V2 Reason For Outcome                                               | Deposit<br>V2<br>Outcome<br>Category |
|-----|------------------------------------------------------------------------------------------------------------|--------------------------------------------|--------------------------------------|---------------------------------------|----------------------------------------------------------------------------------------|-----------------------------------|--------------------------------------------------------|-----------------------------------------------------------------------------|--------------------------------------|
| 026 | Land at Villa Calabria /<br>Tir yn Villa Calabria                                                          | Goodwick / Wdig                            | Former allotment / Rhandir blaenorol | Housing / Tai                         | Amber 1                                                                                |                                   | Passed all phases                                      | Not allocated due to scale of site but retained within settlement boundary. | Green 3                              |
| 235 | Land at Goodwick<br>Industrial Estate Main<br>Street / Tir yn<br>Goodwick Industrial<br>Estate Main Street | Goodwick / Wdig                            | Vacant / Gwag                        | Housing / Tai                         | Green 2                                                                                |                                   | Passed all phases                                      | Housing Commitment                                                          | Green 5                              |
| 400 | Adjacent to The<br>Cedars, Glan Y Mor<br>Road / Cyfagos at The<br>Cedars, Glan Y Mor<br>Road               | Goodwick / Wdig                            | Scrubland / prysgwydd                | Housing / Tai                         | Green 1                                                                                | 0.15                              | Phase 4                                                | Landscape                                                                   | Red 4                                |
| 469 | Adjacent to Yr Hen<br>Cyfran / Cyfagos at Yr<br>Hen Cyfran                                                 | Goodwick / Wdig                            | Vacant / Gwag                        | Housing / Tai                         | Amber 1                                                                                |                                   | Passed all phases                                      | Not allocated due to scale of site but retained within settlement boundary. | Green 3                              |
| 481 | North of Villa Calabria<br>/ I'r Gogledd Villa<br>Calabria                                                 | Goodwick / Wdig                            | Allotments / Rhandiroedd             | Housing / Tai                         | Amber 1                                                                                |                                   | Passed all<br>phases                                   | Not allocated due to scale of site but retained within settlement boundary. | Green 3                              |