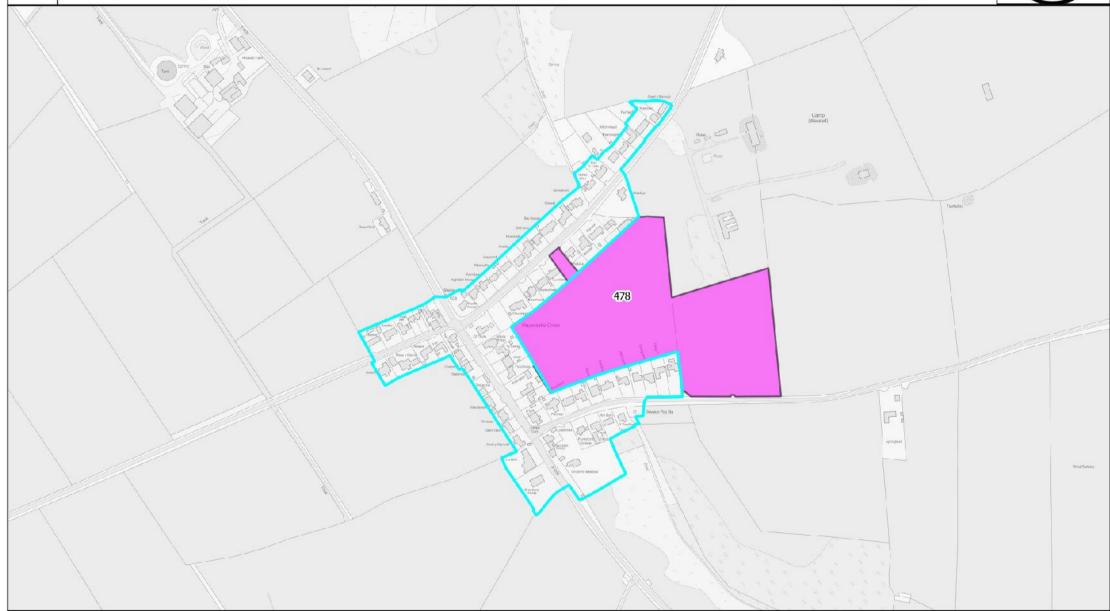

### East Williamston

© Crown copyright and database rights 2024 Ordnance Survey 100023344 EUL. You are permitted to use this data solely to enable you to respond to, or interact with, the organisation that provided you with the data. You are not permitted to copy, sub-licence, distribute or sell any of this data to third parties in any form. © Hawlfraint y Goron a hawliau cronfa ddata 2024 Arolwg Ordnans 100023344 EUL. Rhoddir trwydded ddirymiadwy, anghyfyngedig a heb freindal i chi i weld y data trwyddedig at ddibenion anfasnachol am y cyfnod y mae ar gael gan Cyngor Sir Penfro Ni chewch gopïo, is-drwyddedu, dosbarthu na gwerthu unrhyw ran o'r data hwn i drydydd partïon mewn unrhyw ffurf.

|     | Name of Site/ Enw                                                    | Nearest<br>Settlement /<br>Aneddiad Agosad | Current Use / Defnydd<br>Presenol | Proposed Use /<br>Defnydd Arfaethedig | Cydweddiadau<br>Strategaeth | Site Area<br>(Ha) /<br>Arwynebedd | Deposit V2<br>Candidate<br>Site<br>Assessment<br>Phase |                                                                                                                                                                                                | Deposit<br>V2<br>Outcome<br>Category |
|-----|----------------------------------------------------------------------|--------------------------------------------|-----------------------------------|---------------------------------------|-----------------------------|-----------------------------------|--------------------------------------------------------|------------------------------------------------------------------------------------------------------------------------------------------------------------------------------------------------|--------------------------------------|
| 126 | Adjacent to Longstone / Cyfagos at Longstone                         | East Williamston                           | Agriculture /<br>Amaethyddiaeth   | Housing / Tai                         | Green 1                     |                                   | Passed all phases                                      | Proposal is adjacent to a Cluster Local Village boundary (and larger than 0.15Ha). Significant development is not being sought in settlements in this position in the Settlement Hierarchy     | Amber 4                              |
|     | Opposite Green<br>Meadow Close /<br>Cyferbyn â Green<br>Meadow Close | East Williamston                           | Agriculture / Amaethyddiaeth      | Housing / Tai                         | Green 1                     |                                   | Phase 4                                                | Scale of development (more than 5 units) is not appropriate at this position in the settlement hierarchy and settlement boundary review concluded that no part of the site should be included. | Red 4                                |
| 176 | Land at Little Hay / Tir<br>yn Little Hay                            | East Williamston                           | Garden / Gardd                    | Housing / Tai                         | Green 1                     | 0.17                              | Phase 3                                                | Landscape. Also DAT<br>(Archaeology) and public rights<br>of way concerns                                                                                                                      | Red 4                                |
|     | North of Elveston<br>Drive / I'r Gogledd<br>Elveston Drive           | East Williamston                           | Agriculture /<br>Amaethyddiaeth   | Housing / Tai                         | Green 1                     | 1.35                              | Phase 4                                                | Scale of development (more than 5 units) is not appropriate at this position in the settlement hierarchy                                                                                       | Red 4                                |