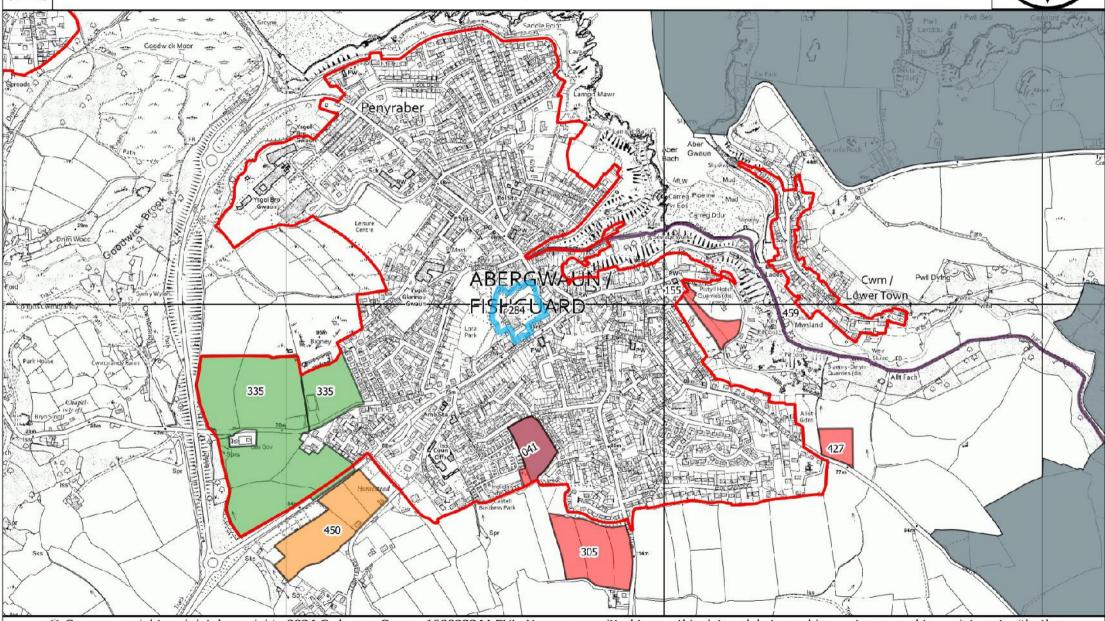

## Fishguard

© Crown copyright and database rights 2024 Ordnance Survey 100023344 EUL. You are permitted to use this data solely to enable you to respond to, or interact with, the organisation that provided you with the data. You are not permitted to copy, sub-licence, distribute or sell any of this data to third parties in any form. © Hawlfraint y Goron a hawliau cronfa ddata 2024 Arolwg Ordnans 100023344 EUL. Rhoddir trwydded ddirymiadwy, anghyfyngedig a heb freindal i chi i weld y data trwyddedig at ddibenion anfasnachol am y cyfnod y mae ar gael gan Cyngor Sir Penfro Ni chewch gopïo, is-drwyddedu, dosbarthu na gwerthu unrhyw ran o'r data hwn i drydydd partïon mewn unrhyw ffurf.

| Candidate<br>Site<br>Number /<br>Nifer<br>Safleoedd<br>Ymgeisol | Name of Site/ Enw<br>Safle                                                   | Nearest<br>Settlement /<br>Aneddiad Agosad | Current Use / Defnydd<br>Presenol                                          | Proposed Use /<br>Defnydd Arfaethedig                                                                                                                        | Preferred<br>Strategy<br>Compatibility<br>Category /<br>Categori<br>Cydweddiadau<br>Strategaeth<br>Ddewisol | Site Area<br>(Ha) /<br>Arwynebedd<br>Safle (Ha) | Deposit V2<br>Candidate<br>Site<br>Assessment<br>Phase | Deposit V2 Reason For Outcome                                                                                                                                                                                                   | Deposit<br>V2<br>Outcome<br>Category |
|-----------------------------------------------------------------|------------------------------------------------------------------------------|--------------------------------------------|----------------------------------------------------------------------------|--------------------------------------------------------------------------------------------------------------------------------------------------------------|-------------------------------------------------------------------------------------------------------------|-------------------------------------------------|--------------------------------------------------------|---------------------------------------------------------------------------------------------------------------------------------------------------------------------------------------------------------------------------------|--------------------------------------|
|                                                                 | St Mary's Field                                                              | Fishguard /<br>Abergwaun                   | Redundant Recreational<br>Open Space / Lle Agored<br>Hamddenol Ardddigonol | Housing and Open<br>Space / Tai a Mannau<br>Agored                                                                                                           | Grey                                                                                                        |                                                 | Phase 4                                                | Open Space assessment concluded that the area should be retained under this designation. Criteria based Open Space policy will be used to assess the residential element of this proposal.                                      |                                      |
| 046                                                             | Opposite Tresior<br>Farm, Tregroes /<br>Cyferbyn â Tresior<br>Farm, Tregroes | Fishguard /<br>Abergwaun                   | Orchard / Berllan                                                          | Housing / Tai                                                                                                                                                | Red 3                                                                                                       | 5.04                                            | Phase 2                                                | This is not within 250m of a Service Village, Service Centre or Main Town or adjacent to a Cluster Local Village and hence proposals for larger residential development are not supported by the Deposit Plan in this location. | Red 3                                |
|                                                                 | ram, regrees                                                                 | Fishguard /                                | Open Space - Recreation /<br>Mannau Agored -                               | Open Space - Village<br>Green / Mannau<br>Agored - Gwyrdd y                                                                                                  |                                                                                                             |                                                 |                                                        | Retained under Open Space                                                                                                                                                                                                       |                                      |
| 060                                                             | St Mary's Field                                                              | Abergwaun                                  | Hamdden                                                                    | Pentref                                                                                                                                                      | Grey                                                                                                        | 1.21                                            | Not applicable                                         | designation                                                                                                                                                                                                                     | Blue 2                               |
|                                                                 | Land at Penfro,<br>Towerhill / Tir yn                                        | Fishguard /                                | Residential Curtilage /                                                    |                                                                                                                                                              |                                                                                                             |                                                 |                                                        | Highway Alas Landasans and                                                                                                                                                                                                      |                                      |
| 155                                                             | Penfro, Towerhill                                                            | Abergwaun                                  |                                                                            | Housing / Tai                                                                                                                                                | Green 1                                                                                                     | 0.69                                            | Phase 3                                                | Highway. Also Landscape and Green Wedge                                                                                                                                                                                         | Red 4                                |
| 284                                                             | Former Fishguard<br>Primary School / Hen<br>Ysgol Gynradd<br>Abergwaun       | Fishguard /<br>Abergwaun                   | -                                                                          | Mixed Use - Housing,<br>Employment,<br>Retail/Food and Drink,<br>Community / Defnydd<br>Cymysg - Tai,<br>cyflogaeth,<br>manwerthu, bwyd a<br>diod a chymuned | Grey/Green 2                                                                                                |                                                 | Passed all phases                                      | Site lies within the town centre where a range of uses may be appropriate, including retail and commercial uses. Not allocated but retained within settlement boundary.                                                         | Blue 3                               |
| 305                                                             | North of Pen Y Bryn,<br>Penwallis / I'r Gogledd<br>Pen Y Bryn, Penwallis     |                                            | Agriculture /<br>Amaethyddiaeth                                            | Housing / Tai                                                                                                                                                | Green 1                                                                                                     | 3.11                                            | Phase 3                                                | Highway. Also Trunk Road and<br>Landscape                                                                                                                                                                                       | Red 4                                |

|     |                                                                              | Nearest<br>Settlement /<br>Aneddiad Agosad | Current Use / Defnydd<br>Presenol                                              | Proposed Use /<br>Defnydd Arfaethedig                                                             | Preferred<br>Strategy<br>Compatibility<br>Category /<br>Categori<br>Cydweddiadau<br>Strategaeth<br>Ddewisol | Site Area<br>(Ha) /<br>Arwynebedd | Deposit V2<br>Candidate<br>Site<br>Assessment<br>Phase | Deposit V2 Reason For Outcome                                                                                                    | Deposit<br>V2<br>Outcome<br>Category |
|-----|------------------------------------------------------------------------------|--------------------------------------------|--------------------------------------------------------------------------------|---------------------------------------------------------------------------------------------------|-------------------------------------------------------------------------------------------------------------|-----------------------------------|--------------------------------------------------------|----------------------------------------------------------------------------------------------------------------------------------|--------------------------------------|
| 329 | A40, Tregroes                                                                | Fishguard /<br>Abergwaun                   | Grazing / Tir Pori                                                             | Mixed Use - Housing,<br>Retail, Commercial /<br>Defnydd Cymysg -<br>Tai, manwerthu a<br>masnachol | Grey/Red 3                                                                                                  | 8.7                               | Phase 3                                                | Trunk Road. Also Landscape and poor relationship to settlement. No justification for retail at this location.                    | Pink 1                               |
| 335 | Maesgwynne Farm                                                              | Fishguard /<br>Abergwaun                   | Grazing / Tir Pori                                                             | Housing / Tai                                                                                     | Green 2                                                                                                     | 11.27                             | Passed all phases                                      | Part allocated and part now a housing commitment.                                                                                | Green 4                              |
| 335 | Maesgwynne Farm                                                              | Fishguard /<br>Abergwaun                   | Grazing / Tir Pori                                                             | Housing / Tai                                                                                     | Green 2                                                                                                     | 2                                 | Passed all phases                                      | Part allocated and part now a housing commitment.                                                                                | Green 5                              |
|     |                                                                              | Fishguard /<br>Abergwaun                   | Grazing (cattle) / Pori (gwartheg)                                             | Housing / Tai                                                                                     | Green 1                                                                                                     | 0.73                              | Phase 4                                                | SFCA yellow category, ALC<br>Grade 3a and poor relationship<br>to built form of settlement                                       | Red 4                                |
|     | Between Glaneinon &<br>Feidr Castell / Rhwng<br>Glaneinon a Feidr<br>Castell | Fishguard /<br>Abergwaun                   | Agriculture /<br>Amaethyddiaeth                                                | Housing / Tai                                                                                     | Green 1                                                                                                     | 3.52                              | Passed all phases                                      | Alternative site provides level of growth appropriate for settlement. Trunk road concerns over access may affect deliverability. | Amber 4                              |
| 459 |                                                                              | Fishguard /<br>Abergwaun                   | Existing Public Right of<br>Way (PRoW) / Hawl<br>Tramwy Cyhoeddus<br>presennol | Shared use path /<br>Llwybr defnydd a<br>rennir                                                   | Grey                                                                                                        | 0.98                              | Phase 5                                                | No finance or delivery timetable                                                                                                 | Pink 1                               |