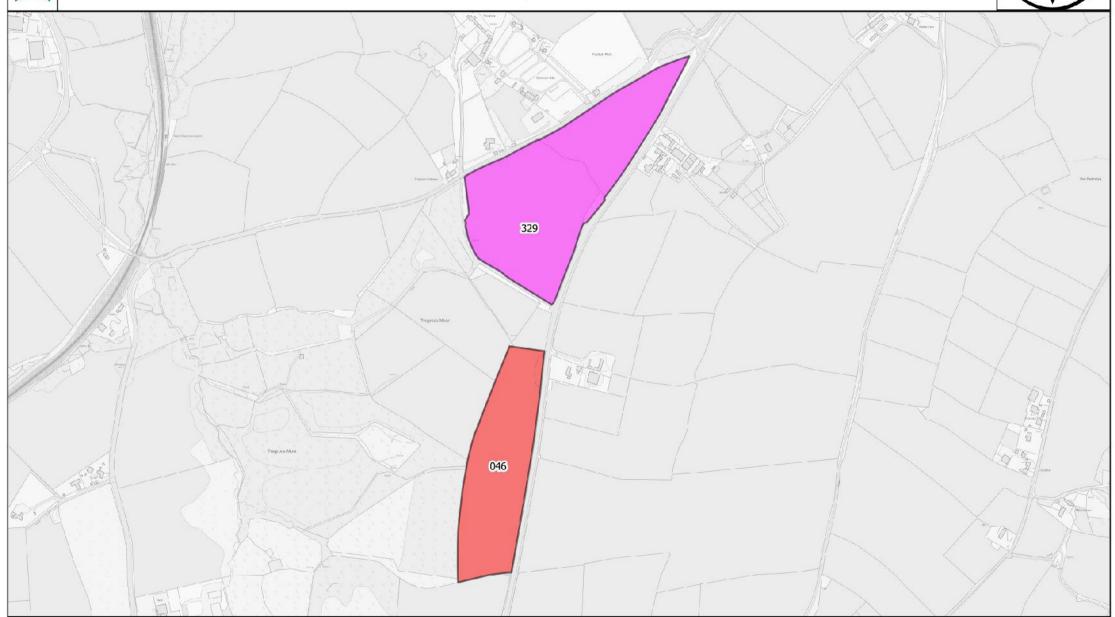

# Fishguard (Tregroes)

© Crown copyright and database rights 2024 Ordnance Survey 100023344 EUL. You are permitted to use this data solely to enable you to respond to, or interact with, the organisation that provided you with the data. You are not permitted to copy, sub-licence, distribute or sell any of this data to third parties in any form. © Hawlfraint y Goron a hawliau cronfa ddata 2024 Arolwg Ordnans 100023344 EUL. Rhoddir trwydded ddirymiadwy, anghyfyngedig a heb freindal i chi i weld y data trwyddedig at ddibenion anfasnachol am y cyfnod y mae ar gael gan Cyngor Sir Penfro Ni chewch gopïo, is-drwyddedu, dosbarthu na gwerthu unrhyw ran o'r data hwn i drydydd partïon mewn unrhyw ffurf.

| Candidate<br>Site<br>Number /<br>Nifer<br>Safleoedd<br>Ymgeisol | Name of Site/ Enw<br>Safle                                                   | Nearest<br>Settlement /<br>Aneddiad Agosad | Current Use / Defnydd<br>Presenol                                          | Proposed Use /<br>Defnydd Arfaethedig                                                                                                                        | Preferred<br>Strategy<br>Compatibility<br>Category /<br>Categori<br>Cydweddiadau<br>Strategaeth<br>Ddewisol | Site Area<br>(Ha) /<br>Arwynebedd<br>Safle (Ha) | Deposit V2<br>Candidate<br>Site<br>Assessment<br>Phase | Deposit V2 Reason For Outcome                                                                                                                                                                                                   | Deposit<br>V2<br>Outcome<br>Category |
|-----------------------------------------------------------------|------------------------------------------------------------------------------|--------------------------------------------|----------------------------------------------------------------------------|--------------------------------------------------------------------------------------------------------------------------------------------------------------|-------------------------------------------------------------------------------------------------------------|-------------------------------------------------|--------------------------------------------------------|---------------------------------------------------------------------------------------------------------------------------------------------------------------------------------------------------------------------------------|--------------------------------------|
|                                                                 | St Mary's Field                                                              | Fishguard /<br>Abergwaun                   | Redundant Recreational<br>Open Space / Lle Agored<br>Hamddenol Ardddigonol | Housing and Open<br>Space / Tai a Mannau<br>Agored                                                                                                           | Grey                                                                                                        |                                                 | Phase 4                                                | Open Space assessment concluded that the area should be retained under this designation. Criteria based Open Space policy will be used to assess the residential element of this proposal.                                      |                                      |
| 046                                                             | Opposite Tresior<br>Farm, Tregroes /<br>Cyferbyn â Tresior<br>Farm, Tregroes | Fishguard /<br>Abergwaun                   | Orchard / Berllan                                                          | Housing / Tai                                                                                                                                                | Red 3                                                                                                       | 5.04                                            | Phase 2                                                | This is not within 250m of a Service Village, Service Centre or Main Town or adjacent to a Cluster Local Village and hence proposals for larger residential development are not supported by the Deposit Plan in this location. | Red 3                                |
|                                                                 | ram, regrees                                                                 | Fishguard /                                | Open Space - Recreation /<br>Mannau Agored -                               | Open Space - Village<br>Green / Mannau<br>Agored - Gwyrdd y                                                                                                  |                                                                                                             |                                                 |                                                        | Retained under Open Space                                                                                                                                                                                                       |                                      |
| 060                                                             | St Mary's Field                                                              | Abergwaun                                  | Hamdden                                                                    | Pentref                                                                                                                                                      | Grey                                                                                                        | 1.21                                            | Not applicable                                         | designation                                                                                                                                                                                                                     | Blue 2                               |
|                                                                 | Land at Penfro,<br>Towerhill / Tir yn                                        | Fishguard /                                | Residential Curtilage /                                                    |                                                                                                                                                              |                                                                                                             |                                                 |                                                        | Highway Alas Landasans and                                                                                                                                                                                                      |                                      |
| 155                                                             | Penfro, Towerhill                                                            | Abergwaun                                  |                                                                            | Housing / Tai                                                                                                                                                | Green 1                                                                                                     | 0.69                                            | Phase 3                                                | Highway. Also Landscape and Green Wedge                                                                                                                                                                                         | Red 4                                |
| 284                                                             | Former Fishguard<br>Primary School / Hen<br>Ysgol Gynradd<br>Abergwaun       | Fishguard /<br>Abergwaun                   | -                                                                          | Mixed Use - Housing,<br>Employment,<br>Retail/Food and Drink,<br>Community / Defnydd<br>Cymysg - Tai,<br>cyflogaeth,<br>manwerthu, bwyd a<br>diod a chymuned | Grey/Green 2                                                                                                |                                                 | Passed all phases                                      | Site lies within the town centre where a range of uses may be appropriate, including retail and commercial uses. Not allocated but retained within settlement boundary.                                                         | Blue 3                               |
| 305                                                             | North of Pen Y Bryn,<br>Penwallis / I'r Gogledd<br>Pen Y Bryn, Penwallis     |                                            | Agriculture /<br>Amaethyddiaeth                                            | Housing / Tai                                                                                                                                                | Green 1                                                                                                     | 3.11                                            | Phase 3                                                | Highway. Also Trunk Road and<br>Landscape                                                                                                                                                                                       | Red 4                                |