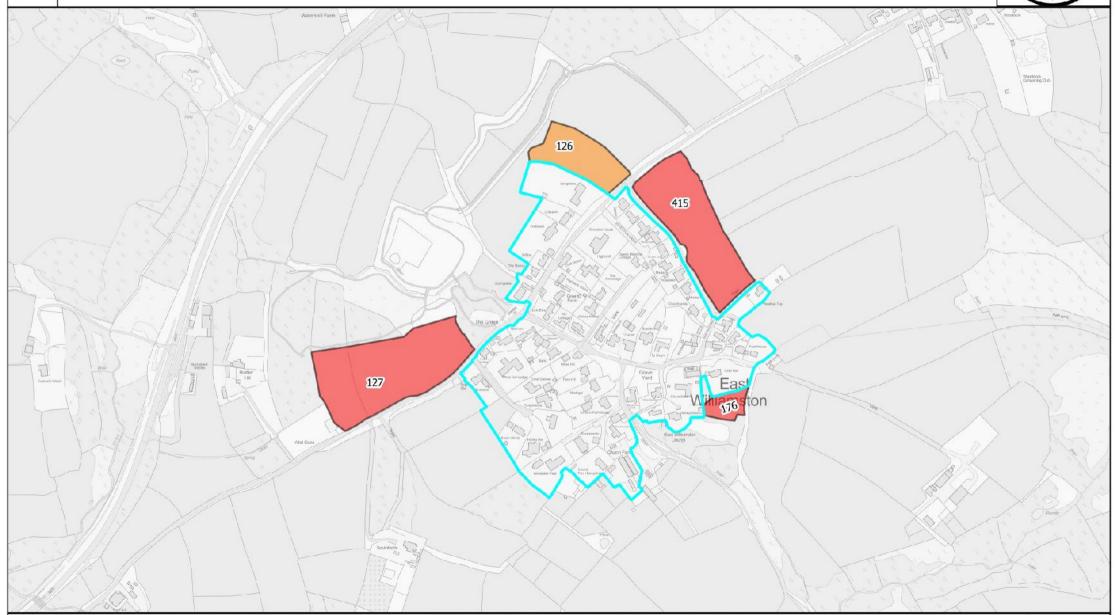

### East Williamston

© Crown copyright and database rights 2024 Ordnance Survey 100023344 EUL. You are permitted to use this data solely to enable you to respond to, or interact with, the organisation that provided you with the data. You are not permitted to copy, sub-licence, distribute or sell any of this data to third parties in any form. © Hawlfraint y Goron a hawliau cronfa ddata 2024 Arolwg Ordnans 100023344 EUL. Rhoddir trwydded ddirymiadwy, anghyfyngedig a heb freindal i chi i weld y data trwyddedig at ddibenion anfasnachol am y cyfnod y mae ar gael gan Cyngor Sir Penfro Ni chewch gopïo, is-drwyddedu, dosbarthu na gwerthu unrhyw ran o'r data hwn i drydydd partïon mewn unrhyw ffurf.

|     | Name of Site/ Enw                                                    | Nearest<br>Settlement /<br>Aneddiad Agosad | Current Use / Defnydd<br>Presenol | Proposed Use /<br>Defnydd Arfaethedig | Cydweddiadau<br>Strategaeth | Site Area<br>(Ha) /<br>Arwynebedd | Deposit V2<br>Candidate<br>Site<br>Assessment<br>Phase |                                                                                                                                                                                                | Deposit<br>V2<br>Outcome<br>Category |
|-----|----------------------------------------------------------------------|--------------------------------------------|-----------------------------------|---------------------------------------|-----------------------------|-----------------------------------|--------------------------------------------------------|------------------------------------------------------------------------------------------------------------------------------------------------------------------------------------------------|--------------------------------------|
| 126 | Adjacent to Longstone / Cyfagos at Longstone                         | East Williamston                           | Agriculture /<br>Amaethyddiaeth   | Housing / Tai                         | Green 1                     |                                   | Passed all phases                                      | Proposal is adjacent to a Cluster Local Village boundary (and larger than 0.15Ha). Significant development is not being sought in settlements in this position in the Settlement Hierarchy     | Amber 4                              |
|     | Opposite Green<br>Meadow Close /<br>Cyferbyn â Green<br>Meadow Close | East Williamston                           | Agriculture / Amaethyddiaeth      | Housing / Tai                         | Green 1                     |                                   | Phase 4                                                | Scale of development (more than 5 units) is not appropriate at this position in the settlement hierarchy and settlement boundary review concluded that no part of the site should be included. | Red 4                                |
| 176 | Land at Little Hay / Tir<br>yn Little Hay                            | East Williamston                           | Garden / Gardd                    | Housing / Tai                         | Green 1                     | 0.17                              | Phase 3                                                | Landscape. Also DAT<br>(Archaeology) and public rights<br>of way concerns                                                                                                                      | Red 4                                |
|     | North of Elveston<br>Drive / I'r Gogledd<br>Elveston Drive           | East Williamston                           | Agriculture /<br>Amaethyddiaeth   | Housing / Tai                         | Green 1                     | 1.35                              | Phase 4                                                | Scale of development (more than 5 units) is not appropriate at this position in the settlement hierarchy                                                                                       | Red 4                                |