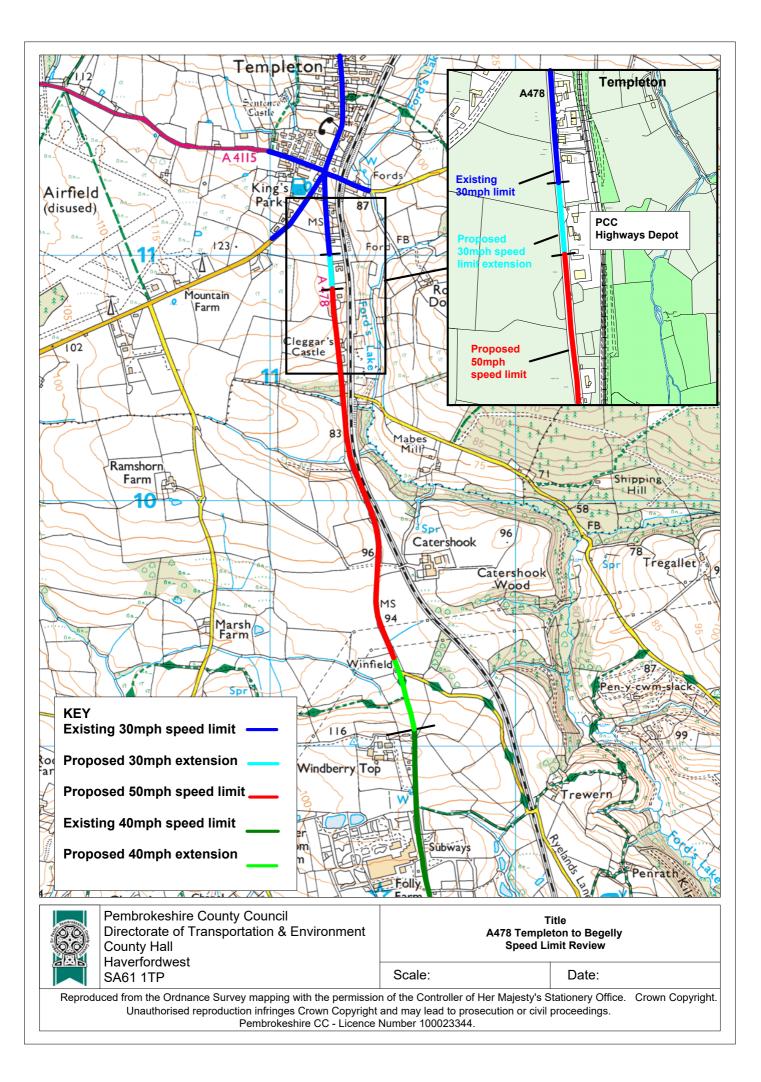

## Atodlen 1 Terfyn cyflymder 30mya

Ffordd A478 Tredeml

Hyd o bwynt 270 metr i'r de o'r gyffordd â'r A4115, tua'r de am 197 metr.

## Atodlen 2 Terfyn cyflymder 40mya

A478 Begeli

o bwynt 90 metr i'r gogledd o'r gyffordd â Broom Lane, tua'r gogledd hyd at bwynt 55 metr i'r gogledd o'r gyffordd â Ryelands Lane.

## Atodlen 3 Terfyn cyflymder 50mya

A478 Begeli i Dredeml

o bwynt 55 metr i'r gogledd o'r gyffordd â Ryelands Lane, tua'r gogledd hyd at bwynt 467 metr i'r de o'r gyffordd â'r A4115 yn Nhredeml.